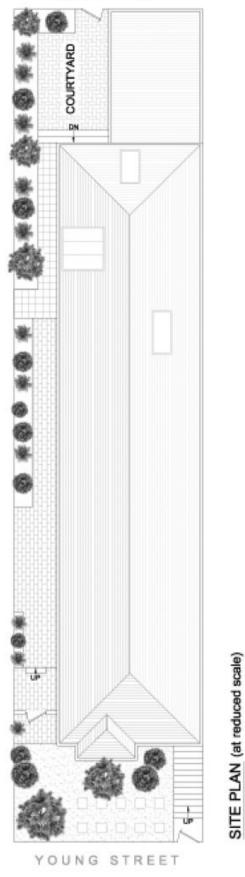

## 225 Young Street ANNANDALE NSW

This freestanding character residence represents an excellent buying opportunity for those seeking a large single level home in a premium lifestyle location. The double brick residence sits on an elevated 271sqm block, has rear lane garaging and is situated in a prime village position.

Lofty ceilings, polished timber floors, marble fireplaces Separate living and dining, well appointed gas kitchen Double bedrooms and full bathroom Sheltered patio and private courtyard garden Lock-up garage with access from rear lane Excellent potential to redesign or update

3 📭 1 🖺 1 🗬

Type : House Land Size : 271 sqm

View: https://www.gwre.com.au/8065537

Collins Lane

This plan is for flustrative purposes only and dimensions are approximate. It does not constitute part of any legal document or commercial contract for the sale or lease of this property.