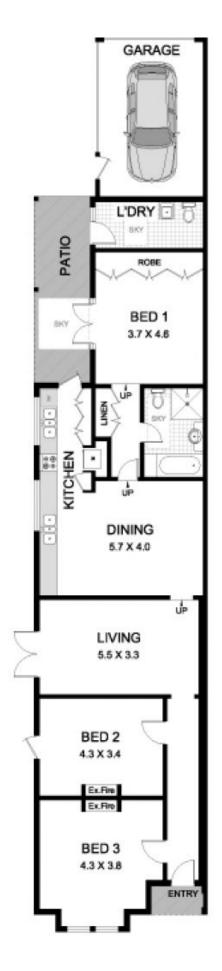

## 225 Young Street ANNANDALE NSW

This freestanding character residence represents an excellent buying opportunity for those seeking a large single level home in a premium lifestyle location. The double brick residence sits on an elevated 271sqm block, has rear lane garaging and is situated in a prime village position.

Lofty ceilings, polished timber floors, marble fireplaces Separate living and dining, well appointed gas kitchen Double bedrooms and full bathroom Sheltered patio and private courtyard garden Lock-up garage with access from rear lane Excellent potential to redesign or update

3 📭 1 🖺 1 🗬

Type : House Land Size : 271 sqm

View: https://www.gwre.com.au/8065537

Collins Lane

This plan is for flustrative purposes only and dimensions are approximate. It does not constitute part of any legal document or commercial contract for the sale or lease of this property.