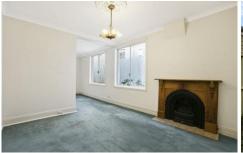

Interiors include separate lounge & dining Northerly side aspect with good natural light Sunny courtyard with rear pedestrian access Two double sized bedrooms Kitchen with gas fittings, gas fireplace

For full version visit the website