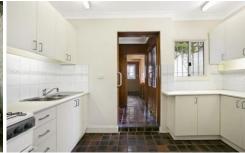

Interiors include separate lounge & dining Northerly side aspect with good natural light Sunny courtyard with rear pedestrian access Two double sized bedrooms Kitchen with gas fittings, gas fireplace

For full version visit the website