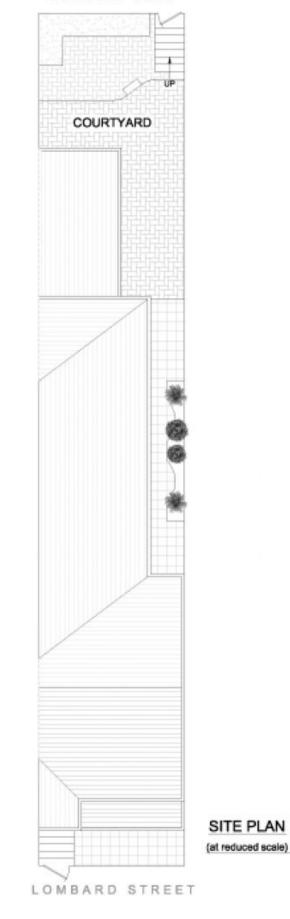

Interiors include separate lounge & dining Northerly side aspect with good natural light Sunny courtyard with rear pedestrian access Two double sized bedrooms Kitchen with gas fittings, gas fireplace

For full version visit the website

## 2 📭 1 🖳

Type : House Land Size : 140 sqm

View: https://www.gwre.com.au/8065535

This plan is for illustrative purposes only and dimensions are approximate. It does not constitute part of any legal document or commercial contract for the sale or lease of this property.