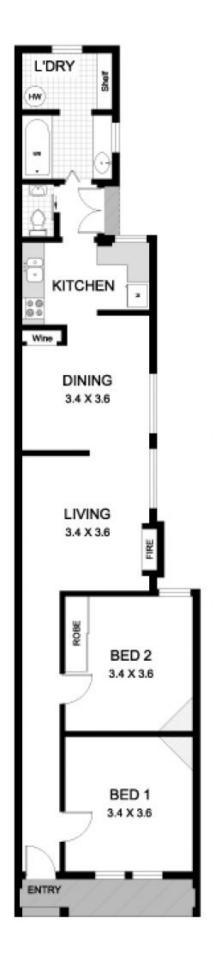

Interiors include separate lounge & dining Northerly side aspect with good natural light Sunny courtyard with rear pedestrian access Two double sized bedrooms Kitchen with gas fittings, gas fireplace

For full version visit the website

## 2 📭 1 🖳

Type : House Land Size : 140 sqm

View: https://www.gwre.com.au/8065535

This plan is for illustrative purposes only and dimensions are approximate. It does not constitute part of any legal document or commercial contract for the sale or lease of this property.