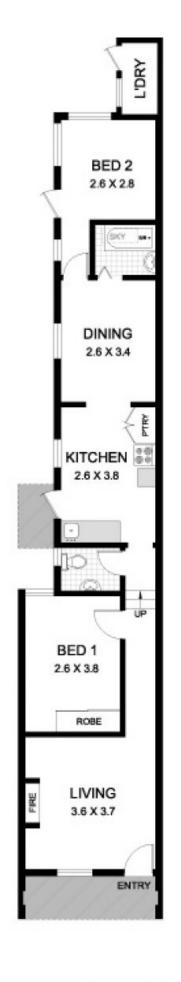

Well presented and in solid liveable condition Interiors feature polished floors & period details A good layout with separate lounge & dining areas Sunlit rear garden courtyard with storage shed Kitchen with gas fittings, two double bedrooms Excellent investment scope, 6kms to the CBD In a wide street offering easy on street parking For full version visit the website

## 2 🛺 1 🟪

Type : House Land Size : 120 sqm

View: https://www.gwre.com.au/8065531

METRO FLOORPLANS 0418 223 433

## 5 MACQUAIRE STREET ANNANDALE PLANS SHOWN ARE ONLY INDICATIVE OF LAYOUT. 0 1 SCALE BAR in medies