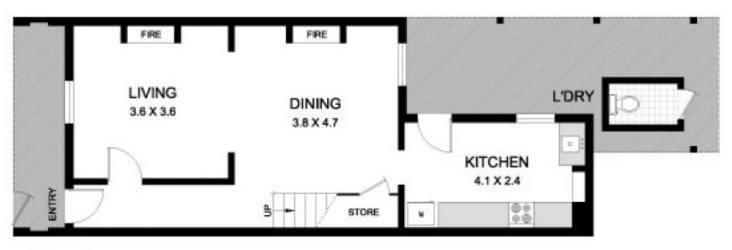

## 3 📭 1 🔓 1 🗬

Type : House Land Size : 115 sqm

View: https://www.gwre.com.au/8065530

SITE PLAN (at reduced scale)

LEVEL 2

LEVEL 1