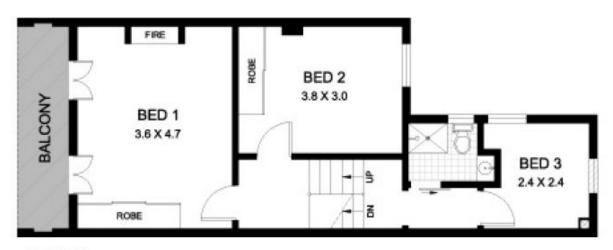

## 3 📭 1 🔓 1 🗬

Type : House Land Size : 115 sqm

View: https://www.gwre.com.au/8065530

SITE PLAN (at reduced scale)

LEVEL 2

LEVEL 1