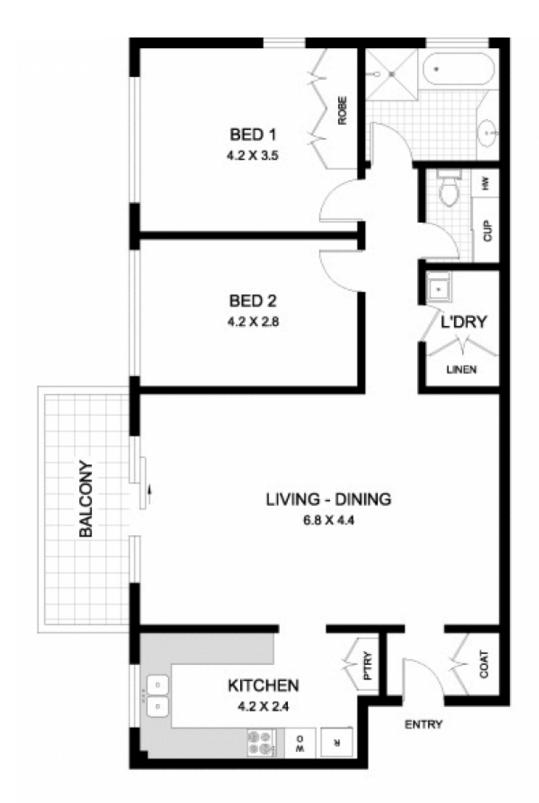

## 40/215 Bridge Road GLEBE NSW

Peacefully private, light filled throughout and set in leafy surrounds, this generously proportioned top floor apartment offers a quiet retreat in a great lifestyle location. It is set to the very rear of the well maintained 'Bridge Gardens' security complex and provides easycare living with excellent future scope to update and add further value.

- -North aspect provides natural light throughout
- -Large open living with combine lounge/dining
- -Sunlit balcony that captures elevated leafy outlooks
- -Two double bedrooms include one with built-in robes
- -Lock-up garage, air conditioning & intercom entry
- -Short stroll to Glebe's renowned cafe & dining scene