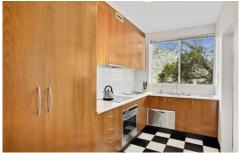

- -Open plan design with separate lounge & dining areas
- -Private balcony capturing leafy streetscape outlooks
- -Good sized kitchen equipped with quality fittings
- -Two double bedrooms include one with large built-ins
- -Bathroom with full bath plus separate internal laundry
- -Undercover car space, lockup storage, intercom entrance