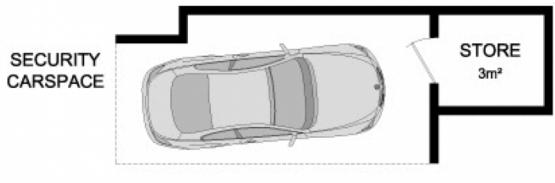

- -Open plan design with separate lounge & dining areas
- -Private balcony capturing leafy streetscape outlooks
- -Good sized kitchen equipped with quality fittings
- -Two double bedrooms include one with large built-ins
- -Bathroom with full bath plus separate internal laundry
- -Undercover car space, lockup storage, intercom entrance

## 2 📭 1 🖺 1 🗬

Type : Apartment Building Size : 91 sqm

View: https://www.gwre.com.au/8065526

21/77 HEREFORD STREET FOREST LODGE

PLANS SHOWN ARE ONLY INDICATIVE OF LAYOUT: 0 1 SECRET TRAFF STREET