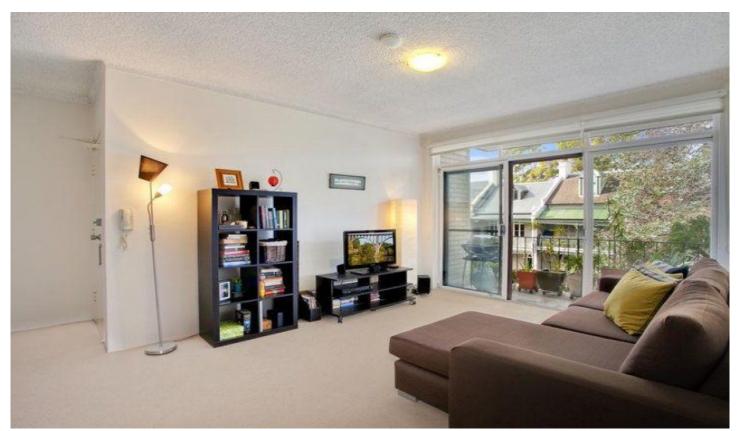

- -Open plan design with separate lounge & dining areas
- -Private balcony capturing leafy streetscape outlooks
- -Good sized kitchen equipped with quality fittings
- -Two double bedrooms include one with large built-ins
- -Bathroom with full bath plus separate internal laundry
- -Undercover car space, lockup storage, intercom entrance