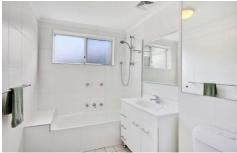

- -Open plan design with separate lounge & dining areas
- -Private balcony capturing leafy streetscape outlooks
- -Good sized kitchen equipped with quality fittings
- -Two double bedrooms include one with large built-ins
- -Bathroom with full bath plus separate internal laundry
- -Undercover car space, lockup storage, intercom entrance