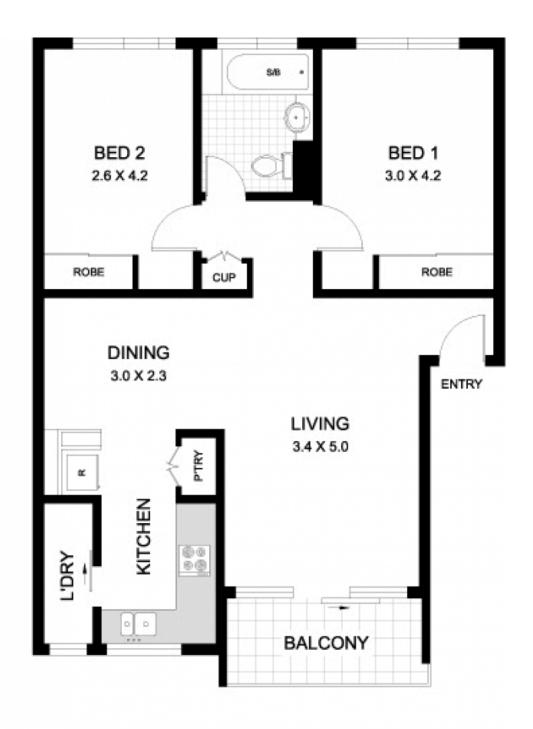

## 21/77 Hereford Street GLEBE NSW

It's hard to imagine a more appealing first home opportunity that is equally attractive as an investment than this freshly presented two-bedroom apartment. Set in a leafy address defined by outstanding lifestyle attractions with cafes, Sydney Uni and parks all within a stroll, it offers utmost convenience and an easy low maintenance property.

- -Open plan design with separate lounge & dining areas
- -Private balcony capturing leafy streetscape outlooks
- -Good sized kitchen equipped with quality fittings
- -Two double bedrooms include one with large built-ins
- -Bathroom with full bath plus separate internal laundry
- -Undercover car space, lockup storage, intercom entrance

## 2 📭 1 🖺 1 🗬

Type : Apartment Building Size : 91 sqm

View: https://www.gwre.com.au/8065526

21/77 HEREFORD STREET FOREST LODGE

PLANS SHOWN ARE ONLY INDICATIVE OF LAYOUT: 0 1 SECRET TRAFF STREET