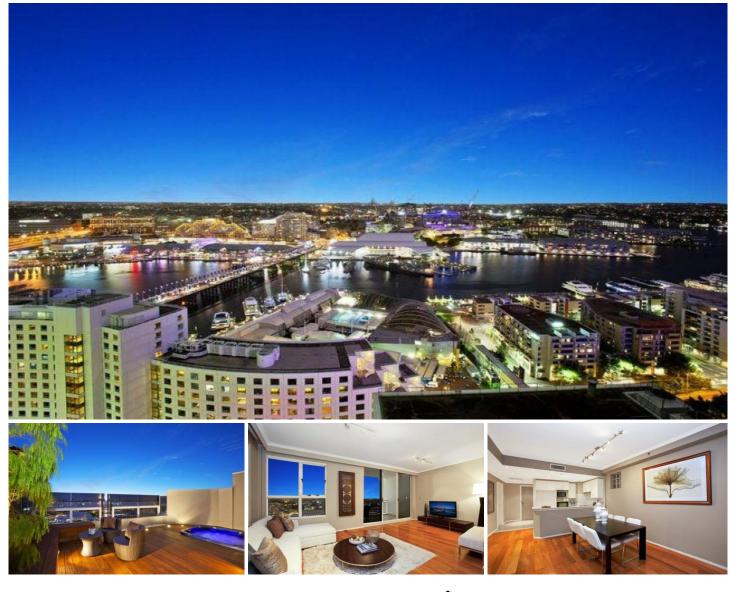

## 155/361 Kent Street SYDNEY NSW

Commanding a spectacular vista across the character of Darling Harbour, this tri-level penthouse exudes luxury across open plan living and dining areas to a selection of outdoor settings set against dramatic city and water views. It offers a secure and convenient retreat within footsteps to the heart of the city and its many lifestyle attractions.

On site facilities, pool, spa, sauna, concierge Open living/dining space flows to outdoor area Private rooftop deck with spa, built-in barbecue Sleek CaesarStone kit Miele gas appliiances Designer finishes, natural light, absolute privacy Footsteps to the harbour's edge, shops, transport