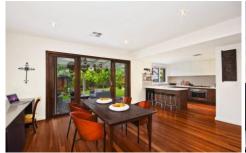

- -Open living space flows to alfresco entertainer's deck
- -Picturesque rear garden, children's cubby plus pergola
- -Stylish & functional gas kitchen, second bathroom
- -Striking dark timber window and door frame details
- -Timber floorboards, leadlight windows, high ceilings