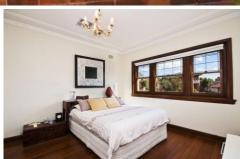

- -Open living space flows to alfresco entertainer's deck
- -Picturesque rear garden, children's cubby plus pergola
- -Stylish & functional gas kitchen, second bathroom
- -Striking dark timber window and door frame details
- -Timber floorboards, leadlight windows, high ceilings