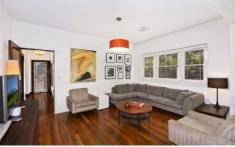

- -Open living space flows to alfresco entertainer's deck
- -Picturesque rear garden, children's cubby plus pergola
- -Stylish & functional gas kitchen, second bathroom
- -Striking dark timber window and door frame details
- -Timber floorboards, leadlight windows, high ceilings