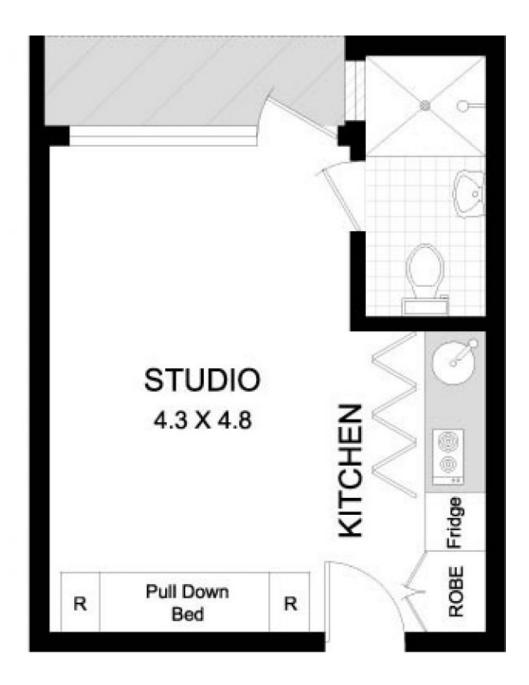

## 1 🖺 1 🗬

**Type** : Studio **Price** : \$ 280,000 Building Size: 23 sqm

: https://www.gwre.com.au/8065521

NOTE: SHARED LAUNDRY

74/51 HEREFORD STREET GLEBE

PLANS SHOWN ARE CALLY INDICATIVE OF LAYOUT. 0 1 2

DIMENS ONS ARE APPROXIMATE SCALE BAR IN MODITOS

WETRO FLOORPLANS
0418 223 433