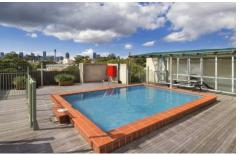

- \* Fully furnished, bright leafy outlook \* Concealed kitchenette and ensuite bathroom
- \* Resort style pool, sauna and BBQ entertaining facilities
- \* Astute investment or ideal city pad
- \* Secure car space, stroll to many transport options
- \* Currently returning a total of \$345 per week