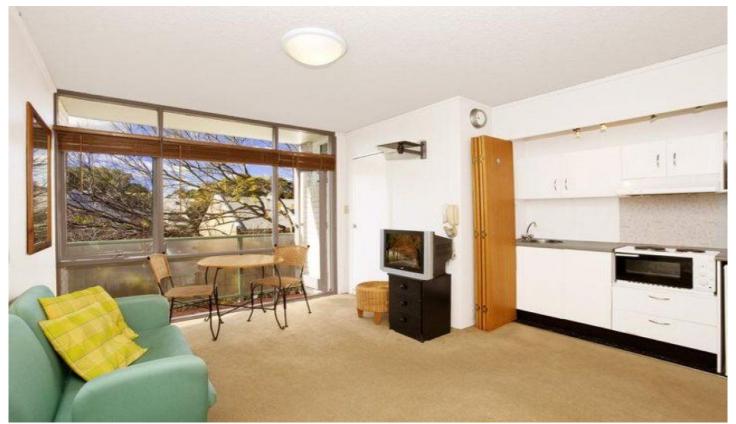

## 74/51 Hereford Street GLEBE NSW

Set in a peaceful position, this studio apartment blends simplistic living with modern convenience, ideally located on the cusp of the ever-changing Cafe culture of Glebe, Sydney University and Broadway shops.

- \* Fully furnished, bright leafy outlook \* Concealed kitchenette and ensuite bathroom
- \* Resort style pool, sauna and BBQ entertaining facilities
- \* Astute investment or ideal city pad
- \* Secure car space, stroll to many transport options
- \* Currently returning a total of \$345 per week

## 1 🖺 1 🗬

**Type** : Studio **Price** : \$ 280,000 Building Size: 23 sqm

: https://www.gwre.com.au/8065521

NOTE: SHARED LAUNDRY

74/51 HEREFORD STREET GLEBE

PLANS SHOWN ARE CALLY INDICATIVE OF LAYOUT. 0 1 2