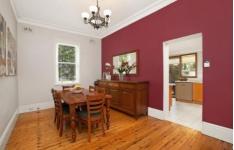

- -Separate living and dining rooms, modern gas kitchen
- -Double sized bedrooms all with built-in wardrobes
- -Vintage-style full bathroom, laundry with extra w/c
- -High ceilings with fans and ducted air conditioning
- -Sunny garden, undercover entertaining, in-built BBQ
- -Side access to car space with automatic roller door For full version visit the website