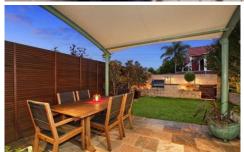

- -Separate living and dining rooms, modern gas kitchen
- -Double sized bedrooms all with built-in wardrobes
- -Vintage-style full bathroom, laundry with extra w/c
- -High ceilings with fans and ducted air conditioning
- -Sunny garden, undercover entertaining, in-built BBQ
- -Side access to car space with automatic roller door For full version visit the website