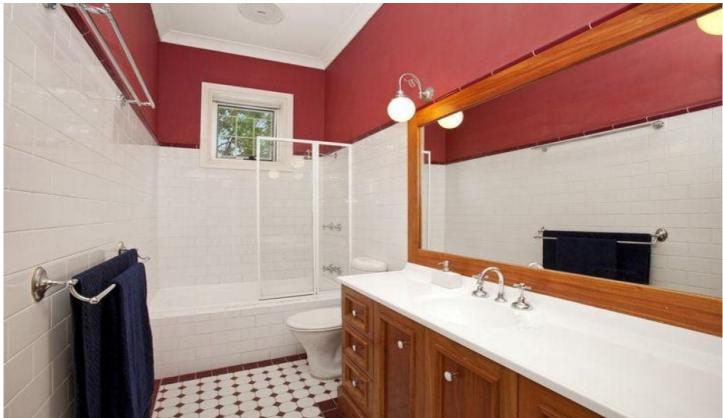

- -Separate living and dining rooms, modern gas kitchen
- -Double sized bedrooms all with built-in wardrobes
- -Vintage-style full bathroom, laundry with extra w/c
- -High ceilings with fans and ducted air conditioning
- -Sunny garden, undercover entertaining, in-built BBQ
- -Side access to car space with automatic roller door For full version visit the website