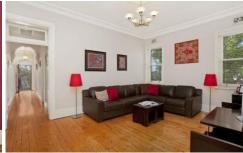

- -Separate living and dining rooms, modern gas kitchen
- -Double sized bedrooms all with built-in wardrobes
- -Vintage-style full bathroom, laundry with extra w/c
- -High ceilings with fans and ducted air conditioning
- -Sunny garden, undercover entertaining, in-built BBQ
- -Side access to car space with automatic roller door For full version visit the website