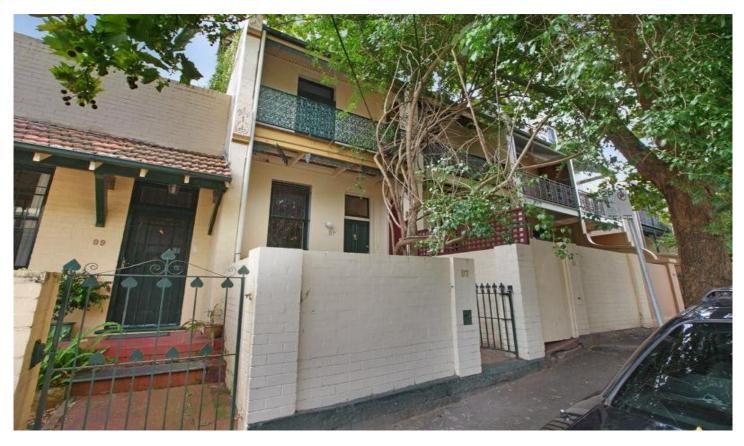

## 97 Hereford Street FOREST LODGE NSW

Occupying a breezy hilltop position with rear north-facing garden, this sun-drenched terrace is a classic original blank canvas upon which you can add your own touches. Within strolling distance to both Booth Street and Glebe Point Road cafe strips, Sydney University & city bus transport.