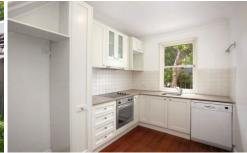

- -Generous living and dining space with high ceilings
- -North facing entertainers' terrace and level lawn
- -Well-appointed separate kitchen with pull out pantry
- -Main bedroom with balcony & teenagers' loft retreat
- -Underhouse studio & storage, ducted air conditioning
- -Private forecourt, timber floors & fretwork, fireplace