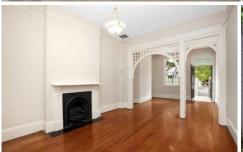

- -Generous living and dining space with high ceilings
- -North facing entertainers' terrace and level lawn
- -Well-appointed separate kitchen with pull out pantry
- -Main bedroom with balcony & teenagers' loft retreat
- -Underhouse studio & storage, ducted air conditioning
- -Private forecourt, timber floors & fretwork, fireplace