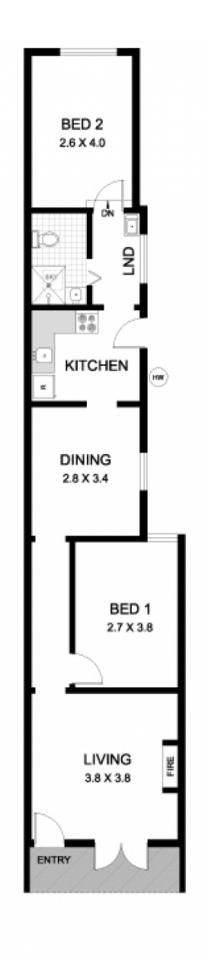

## 9 Ferry Road GLEBE NSW

Quietly positioned in a sought after Glebe Point village address, this bright and airy Victorian terrace makes a comfortable home or offers fantastic potential for the home renovator. It has a generously proportioned floorplan and well-presented interiors plus sun bathed outdoor entertaining spaces. Enjoying a convenient setting, it is a short stroll to cafes, shops and transport.

- -Peaceful and private period home with modern updates
- -Separate living space flows to the private forecourt
- -Spacious rear courtyard perfect for summer barbecues
- -Good sized modern kitchen adjoins casual dining area
- -Double bedrooms, fireplace & polished timber floors
- -Off street parking, easy walk to light rail & buses

## 2 📭 1 🖺 1 🗬

Type : House Land Size : 125 sqm

View: https://www.gwre.com.au/8065512

9 FERRY ROAD

GLEBE

PLANS SHOWN ARE CHLY INDICATIVE OF LAYOUT. DIMENSIONS ARE APPROXIMATE 0

SCALE BAR in metres