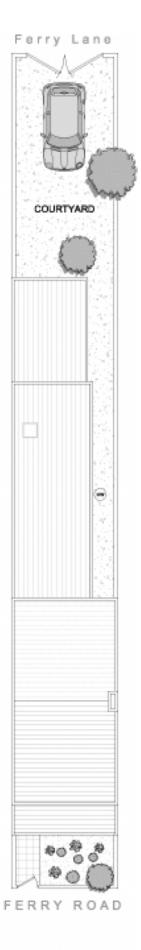

## 9 Ferry Road GLEBE NSW

Quietly positioned in a sought after Glebe Point village address, this bright and airy Victorian terrace makes a comfortable home or offers fantastic potential for the home renovator. It has a generously proportioned floorplan and well-presented interiors plus sun bathed outdoor entertaining spaces. Enjoying a convenient setting, it is a short stroll to cafes, shops and transport.

- -Peaceful and private period home with modern updates
- -Separate living space flows to the private forecourt
- -Spacious rear courtyard perfect for summer barbecues
- -Good sized modern kitchen adjoins casual dining area
- -Double bedrooms, fireplace & polished timber floors
- -Off street parking, easy walk to light rail & buses

## 2 📭 1 🖺 1 🗬

Type : House Land Size : 125 sqm

View: https://www.gwre.com.au/8065512

9 FERRY ROAD

GLEBE

PLANS SHOWN ARE CHLY INDICATIVE OF LAYOUT. DIMENSIONS ARE APPROXIMATE 0

SCALE BAR in metres