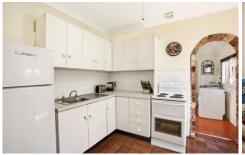

- -Peaceful and private period home with modern updates
- -Separate living space flows to the private forecourt
- -Spacious rear courtyard perfect for summer barbecues
- -Good sized modern kitchen adjoins casual dining area
- -Double bedrooms, fireplace & polished timber floors
- -Off street parking, easy walk to light rail & buses