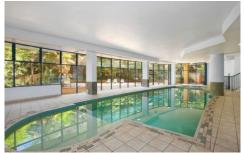

- -Spacious balcony capturing a city panorama
- -Chic kitchen with euro s/s appliances & gas cooker
- -Built-ins in all bedrooms, master with spa ensuite
- -Timber floors, fully tiled bathroom, secure parking
- -Lift, a/v intercom, pool, spa, sauna and gym
- -Stroll to shops, cafes, fish market, Pirrama Park