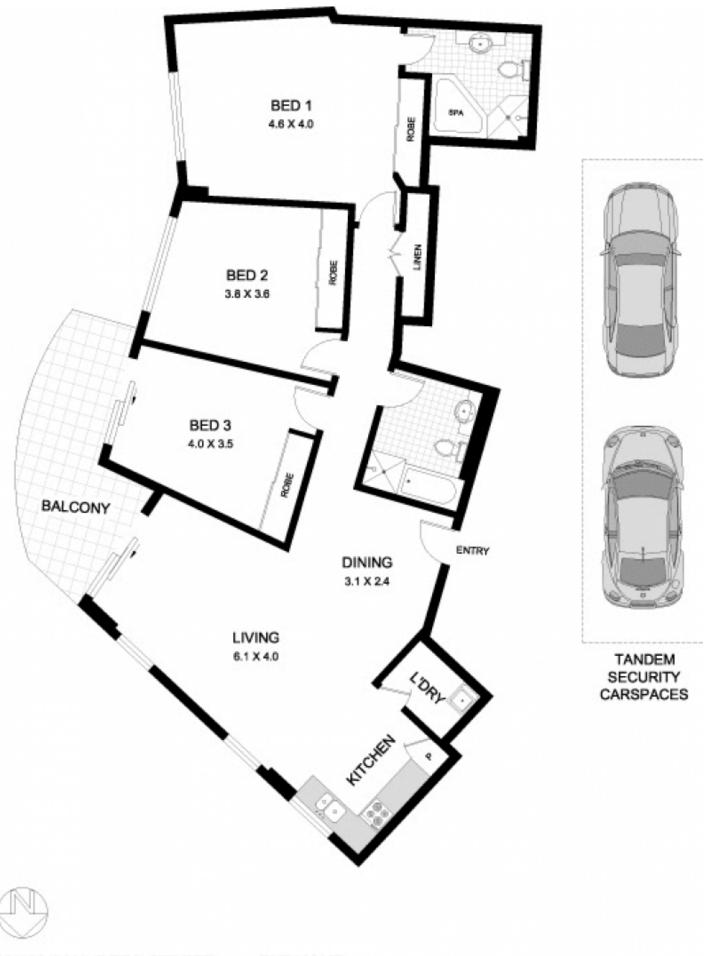

## 68/122 Saunders Street PYRMONT NSW

Boasting a commanding position within the sought-after 'Harbourview', this stylishly updated apartment is defined by a spacious open plan design and an abundance of natural light. Ideal for the discerning buyer seeking a lifestyle of complete convenience, the location promises rapid access to the CBD.

- -Spacious balcony capturing a city panorama
- -Chic kitchen with euro s/s appliances & gas cooker
- -Built-ins in all bedrooms, master with spa ensuite
- -Timber floors, fully tiled bathroom, secure parking
- -Lift, a/v intercom, pool, spa, sauna and gym
- -Stroll to shops, cafes, fish market, Pirrama Park

## 3 😕 2 🔓 2 😭

Type : Apartment Building Size : 152 sqm

View: https://www.gwre.com.au/8065509

68/122 SAUNDERS STREET

**PYRMONT** 

PLANS SHOWN ARE ONLY INDICATIVE OF LAYOUT. METRO FLOORPLANS 0418 223 433