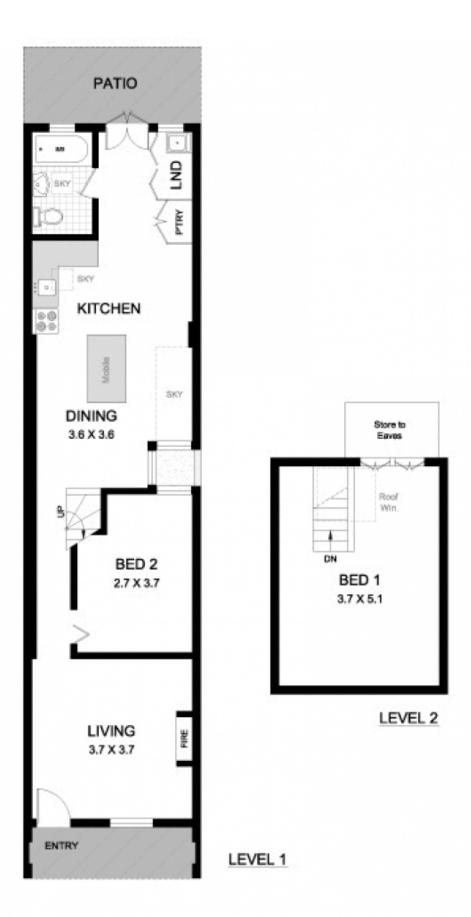

Generous formal lounge with period fireplace Light filled open plan gas kitchen and dining area North east facing private entertaining courtyard Good sized ground level bedroom with high ceilings Loft bedroom, storage space, fully tiled bathroom Quiet street, stroll to Glebe village shops and cafes