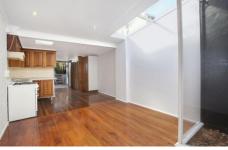

Generous formal lounge with period fireplace Light filled open plan gas kitchen and dining area North east facing private entertaining courtyard Good sized ground level bedroom with high ceilings Loft bedroom, storage space, fully tiled bathroom Quiet street, stroll to Glebe village shops and cafes