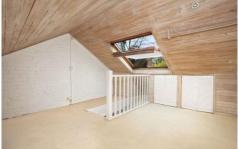

Generous formal lounge with period fireplace Light filled open plan gas kitchen and dining area North east facing private entertaining courtyard Good sized ground level bedroom with high ceilings Loft bedroom, storage space, fully tiled bathroom Quiet street, stroll to Glebe village shops and cafes