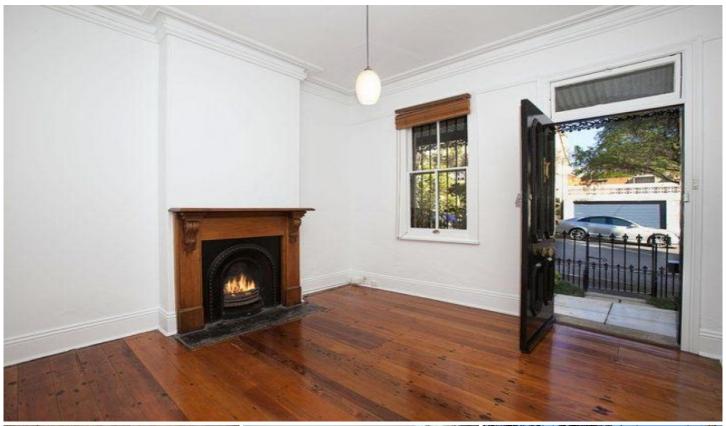

Generous formal lounge with period fireplace Light filled open plan gas kitchen and dining area North east facing private entertaining courtyard Good sized ground level bedroom with high ceilings Loft bedroom, storage space, fully tiled bathroom Quiet street, stroll to Glebe village shops and cafes