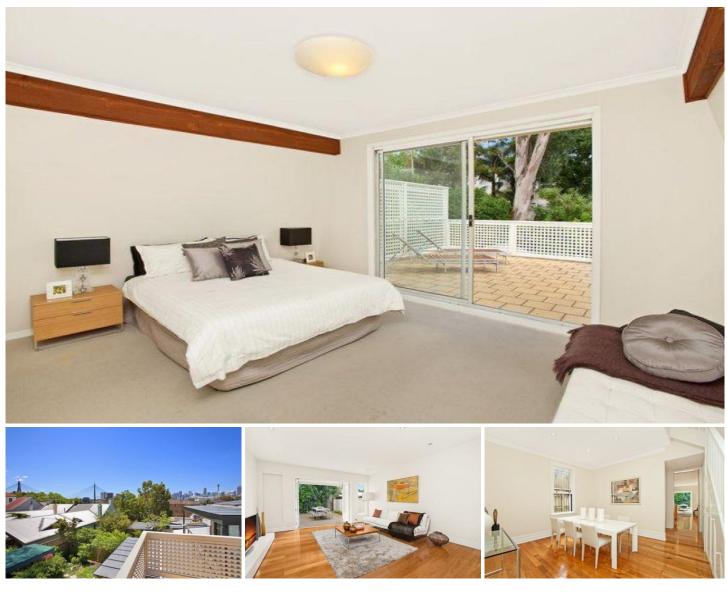

## 1 Forsyth Street GLEBE NSW

Combining ornate original features with substantial proportions and plenty of natural light, this 208sqm freestanding terrace creates an immensely appealing home that can ably accommodate a large family. The upper level boasts landmark views of the cityscape and Anzac Bridge in its entirety while its location is metres from shops, cafes and the bay.

\*Charming original facade set on a quiet street

- \*Freshly presented with polished timber floors
- \*Updated rear living area flows to the outdoors
- \*Bi-folds open to a generous entertainers' courtyard
- \*Gas fitted kitchen with stainless steel benches
- \*Traditional fireplace, master balcony, storage