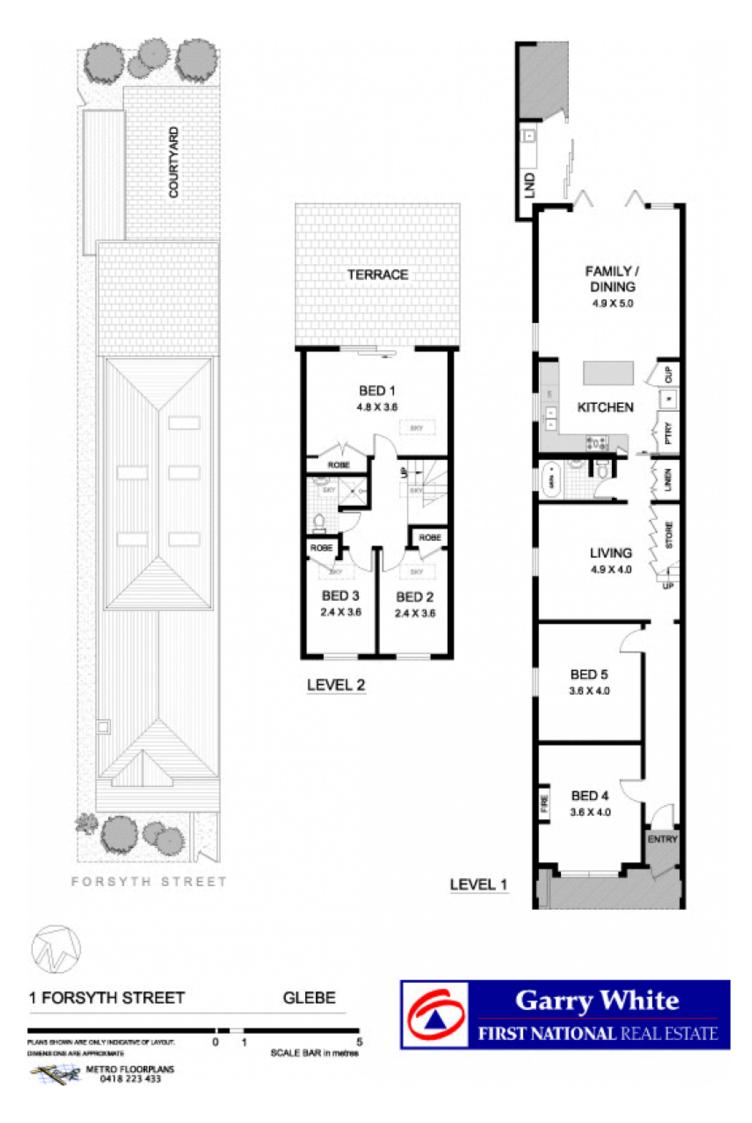

## 5 🛤 2 🏪

| Туре      | : House                           |
|-----------|-----------------------------------|
| Land Size | : 208 sqm                         |
| View      | : https://www.gwre.com.au/8065506 |