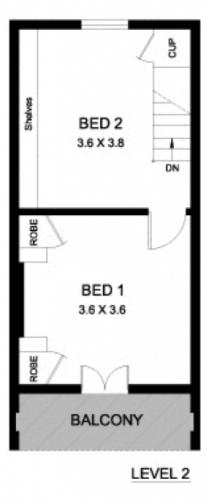

- -Light filled open plan living spaces
- -Two generous bedrooms, main with balcony
- -Leafy garden courtyard with rear lane car access
- -Stroll to Glebe Village and numerous transport options