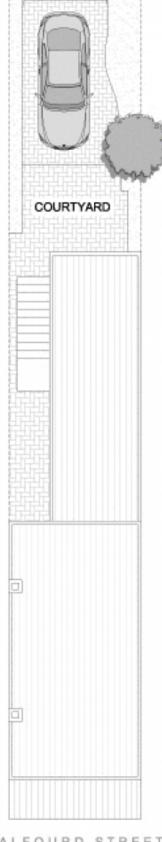

- -Light filled open plan living spaces
- -Two generous bedrooms, main with balcony
- -Leafy garden courtyard with rear lane car access
- -Stroll to Glebe Village and numerous transport options

## 2 📭 1 🖺 1 🗬

Type : House Land Size : 94.8 sqm

View: https://www.gwre.com.au/8065503

Gottenham Lane

TALFOURD STREET

7 TALFOURD STREET **GLEBE** PLANS SHOWN ARE ONLY INDICATIVE OF LAYOUT. SCALE BAR in metres