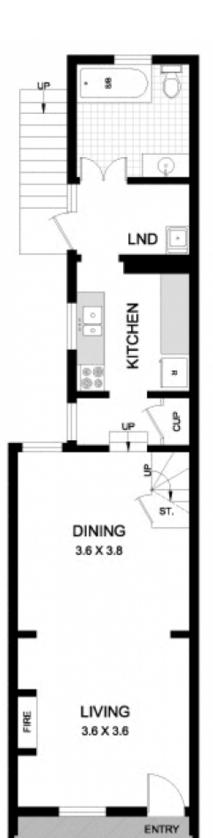

## 7 Talfourd Street GLEBE NSW

This charming 2 storey inner-city home is nestled in an attractive tree-lined street in the heart of Glebe Village. Behind the pretty Victorian facade is a traditionally proportioned 2 bedroom terrace with enormous potential to modernise and create a future home.

- -Light filled open plan living spaces
- -Two generous bedrooms, main with balcony
- -Leafy garden courtyard with rear lane car access
- -Stroll to Glebe Village and numerous transport options

## 2 📭 1 🖺 1 🗬

Type : House Land Size : 94.8 sqm

View: https://www.gwre.com.au/8065503







Gottenham Lane

TALFOURD STREET



7 TALFOURD STREET **GLEBE** PLANS SHOWN ARE ONLY INDICATIVE OF LAYOUT. SCALE BAR in metres

LEVEL 1



Garry White FIRST NATIONAL REAL ESTATE