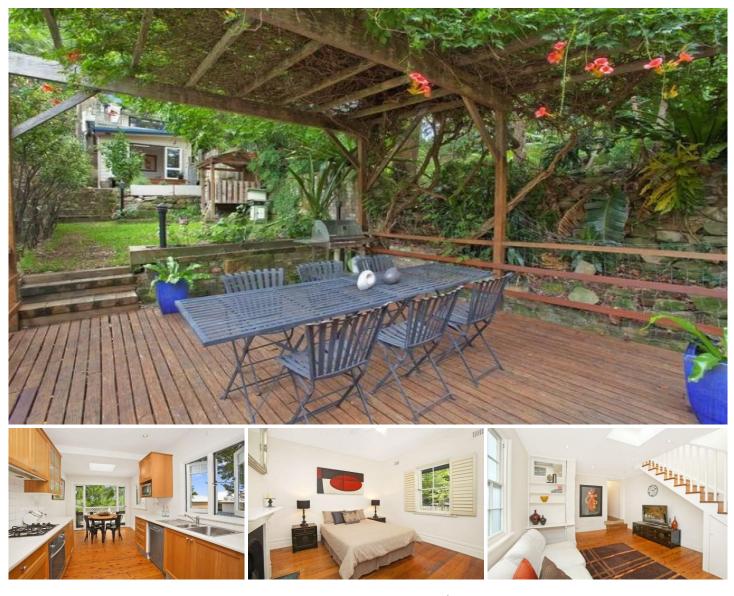

## 155 Trafalgar Street ANNANDALE NSW

Full of light and space, this stylish split level Victorian residence enjoys rear elevation with private leafy outlooks just footsteps from Annandale's cafe lifestyle. The home boasts a splendid garden in which to entertain and is perfectly located close to buses, the light rail and city centre, making it a truly superb choice for families.

\*Spacious living and dining area flowing to balcony \*Tranquil barbecue area, level lawn with leafy canopy \*Stunning upper level main bedroom, study and ensuite \*C'Stone gas kitchen fitted with quality appliances \*High ceilings, floorboards and multiple skylights \*Stroll to shops, cafes, parks, schools and transport