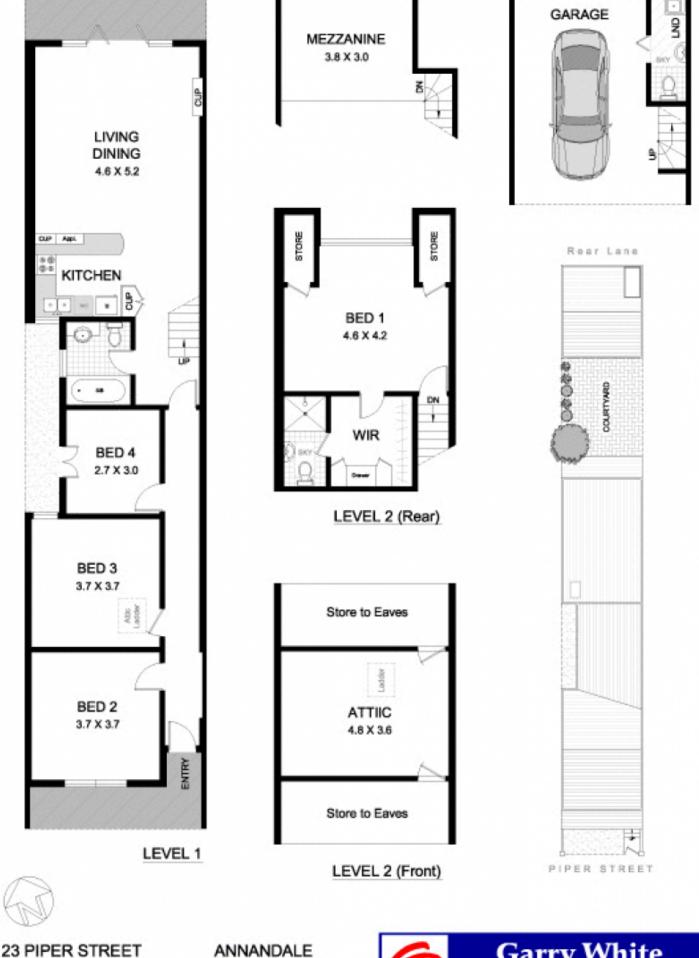

## 23 Piper Street ANNANDALE NSW

Wonderfully spacious and light filled, this Victorian style residence showcases a sleek modern open plan of unique character features and tranquil outdoor entertaining areas across a dual level floorplan. The peaceful property is desirably placed within strolling distance to local schools, shopping, dining and transport.

- -Thoughtfully revamped with quality finishes
- -Lush landscaped gardens with established trees
- -Open plan living/dining space flows to outdoors
- -Private rear courtgarden & entertaining space
- -Sleek designer kitchen with superior gas cooking
- -Ideal Northerly facing yard attracting all-day light
- -Superbly located adjacent to parklands
- -Rear lane access single garage plus wine cellar For full version visit the website

## 4 🕒 2 📛 1 🗬

Type : House Land Size : 190 sqm

View: https://www.gwre.com.au/8065497

SCALE BAR in metres

PLANS SHOWN ARE ONLY INDICATIVE OF LAYOUT.