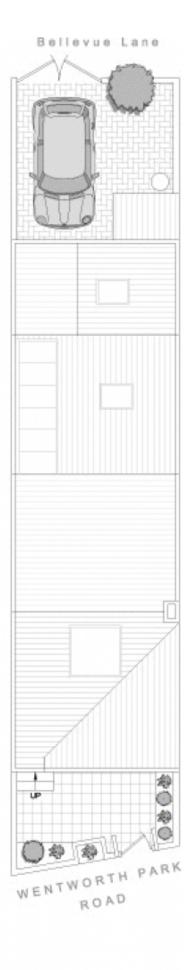

## 72 Wentworth Park Road GLEBE NSW

Bright interiors, good proportions and vast untapped potential make this traditional terrace a great option for those seeking to establish a home or invest in a fashionable lifestyle location. Enjoy a prominent park side position with city skyline views within easy walking distance to Glebe's eclectic mix of cafes and dining options.

- -Generous living space with high ornate ceilings
- -Open plan kitchen with adjoining dining area
- -Sunny rear courtyard with rear access for one car
- -Three bedrooms plus sizable attic space or 4th bedroom
- -Bathroom includes full bath & internal laundry
- -Potential to create a designer terrace residence

## 4 🖳 1 🔓 1 🗬

Type : House Land Size : 88 sqm

View: https://www.gwre.com.au/8065495

72 WENTWORTH PARK ROAD

**GLEBE** 

Garry White
FIRST NATIONAL REAL ESTATE