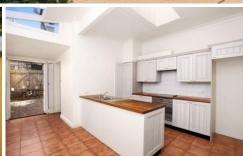

- -Generous living space with high ornate ceilings
- -Open plan kitchen with adjoining dining area
- -Sunny rear courtyard with rear access for one car
- -Three bedrooms plus sizable attic space or 4th bedroom
- -Bathroom includes full bath & internal laundry
- -Potential to create a designer terrace residence