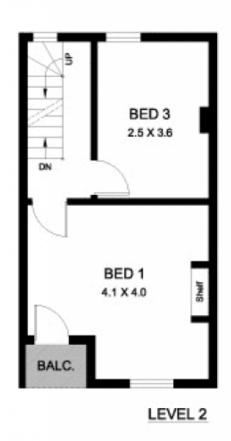

- -Generous living space with high ornate ceilings
- -Open plan kitchen with adjoining dining area
- -Sunny rear courtyard with rear access for one car
- -Three bedrooms plus sizable attic space or 4th bedroom
- -Bathroom includes full bath & internal laundry
- -Potential to create a designer terrace residence