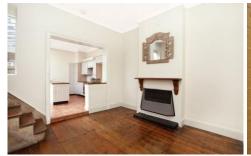

- -Generous living space with high ornate ceilings
- -Open plan kitchen with adjoining dining area
- -Sunny rear courtyard with rear access for one car
- -Three bedrooms plus sizable attic space or 4th bedroom
- -Bathroom includes full bath & internal laundry
- -Potential to create a designer terrace residence