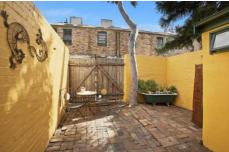

- -Generous living space with high ornate ceilings
- -Open plan kitchen with adjoining dining area
- -Sunny rear courtyard with rear access for one car
- -Three bedrooms plus sizable attic space or 4th bedroom
- -Bathroom includes full bath & internal laundry
- -Potential to create a designer terrace residence