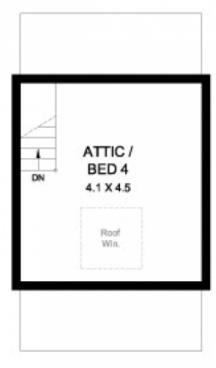

- -Generous living space with high ornate ceilings
- -Open plan kitchen with adjoining dining area
- -Sunny rear courtyard with rear access for one car
- -Three bedrooms plus sizable attic space or 4th bedroom
- -Bathroom includes full bath & internal laundry
- -Potential to create a designer terrace residence