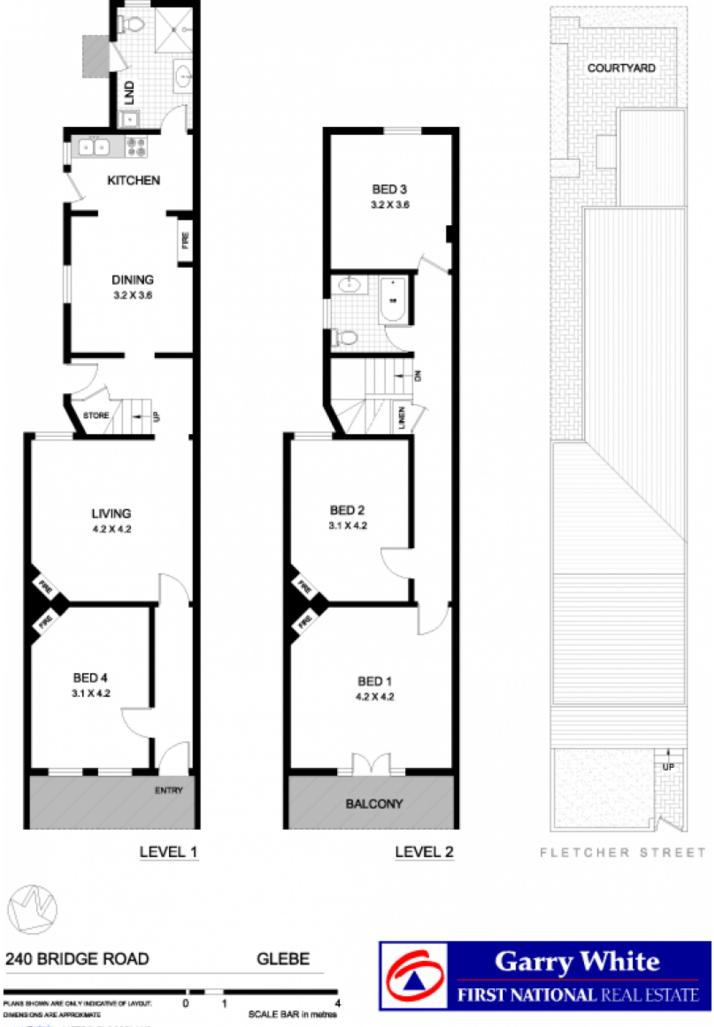

-4 large bedrooms, master with traditional balcony
-Spacious living, formal & casual dining spaces
-High ceilings, period details & original fireplaces
-Two tidy bathrooms, updated gas kitchenette
-Low maintenance front and rear court yards
-Opportunity to create a superb home in a great address

## 4 🎮 2 🚰

Type : House

Land Size : 177 sqm

View : https://www.gwre.com.au/8065493

METRO FLOORPLANS 0418 223 433