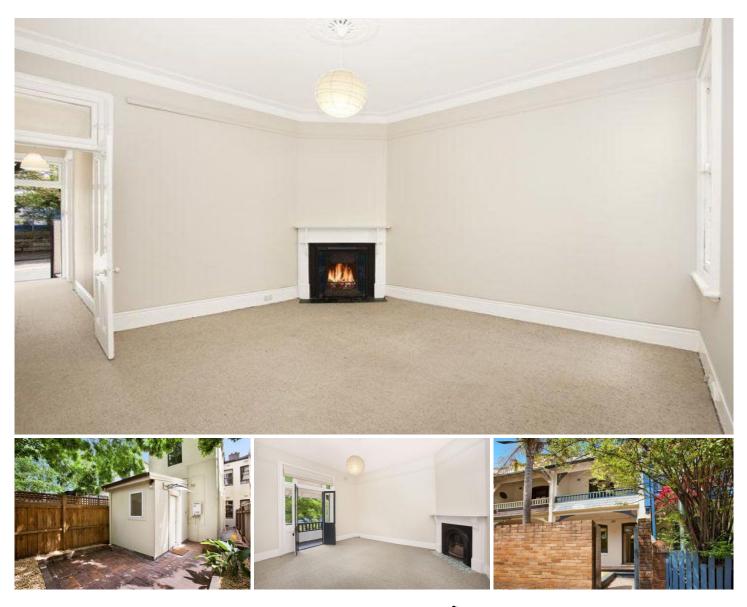

## 240 Bridge Road FOREST LODGE NSW

This ideally located, genuine four bedroom residence, holds a central location within a short stroll to a host of lifestyle and dining choices and retains distinct character and flexibility while offering many options to update or redesign.

-4 large bedrooms, master with traditional balcony
-Spacious living, formal & casual dining spaces
-High ceilings, period details & original fireplaces
-Two tidy bathrooms, updated gas kitchenette
-Low maintenance front and rear court yards
-Opportunity to create a superb home in a great address