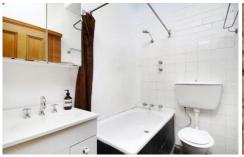

- \*Two bedrooms with original fire places, master adjoining internal courtyard
- \*Plantation shutters, reverse cycle air-conditioning in living area
- \*Designer kitchen with Smeg appliances including integrated dishwasher
- \*Practical bathroom with bath with scope for modernisation
- \*Private & leafy north-facing courtyard with rear lane access