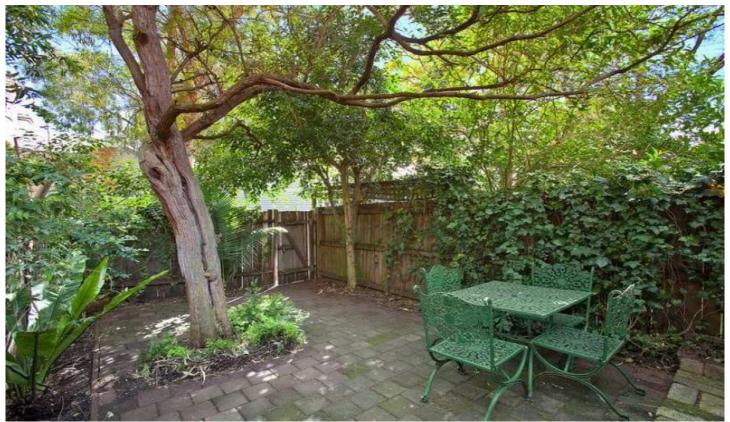

- \*Two bedrooms with original fire places, master adjoining internal courtyard
- \*Plantation shutters, reverse cycle air-conditioning in living area
- \*Designer kitchen with Smeg appliances including integrated dishwasher
- \*Practical bathroom with bath with scope for modernisation
- \*Private & leafy north-facing courtyard with rear lane access