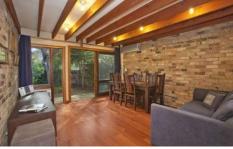

- \*Two bedrooms with original fire places, master adjoining internal courtyard
- \*Plantation shutters, reverse cycle air-conditioning in living area
- \*Designer kitchen with Smeg appliances including integrated dishwasher
- \*Practical bathroom with bath with scope for modernisation
- \*Private & leafy north-facing courtyard with rear lane access