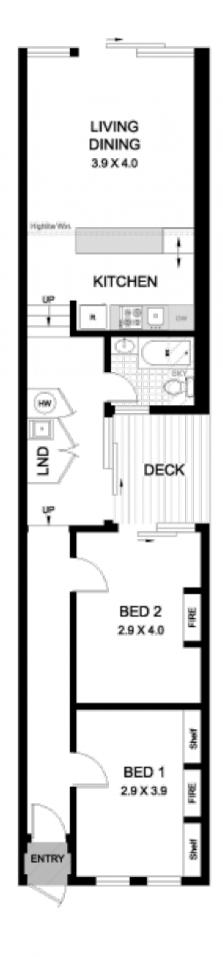

## 35 Charles Street GLEBE NSW

Behind the traditional Italianate facade, this lovely single level terrace retains distinct character and flexibility while offering many options to update or redesign. In an enviable inner west locale this terrace holds a central location within a short stroll to a host of lifestyle and dining choices.

- \*Two bedrooms with original fire places, master adjoining internal courtyard
- \*Plantation shutters, reverse cycle air-conditioning in living area
- \*Designer kitchen with Smeg appliances including integrated dishwasher
- \*Practical bathroom with bath with scope for modernisation
- \*Private & leafy north-facing courtyard with rear lane access

## 2 🔼 1 🖳

Type : House Land Size: 120 sqm

View : https://www.gwre.com.au/8065492

CHARLES STREET

35 CHARLES STREET

FOREST LODGE

Garry White
FIRST NATIONAL REAL ESTATE

PLANS SHOWN ARE ONLY INDICATIVE OF LAYOUT.