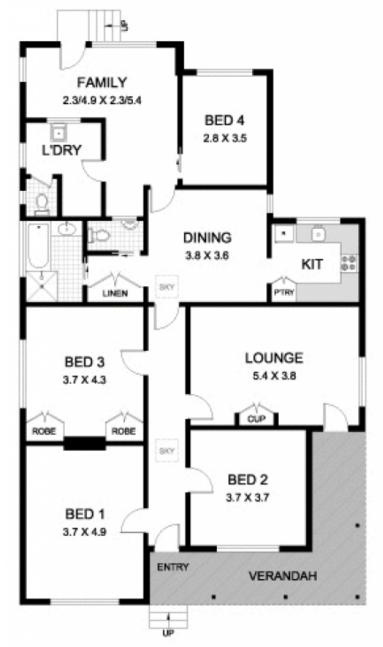

Generous interiors with formal & casual living spaces Deep rear gardens with sun drenched level lawn Double bedrooms, full bathroom & 2nd w/c Side driveway access to garage & storage shed Bright & tidy kitchen plus adjoining dining room Opportunity to create a superb home in a great street

## 4 🕮 1 🖺 1 🗬

Type : House Land Size : 676 sqm

View: https://www.gwre.com.au/8065489

34 WAREEMBA STREET WAREEMBA

**Garry White** FIRST NATIONAL REAL ESTATE