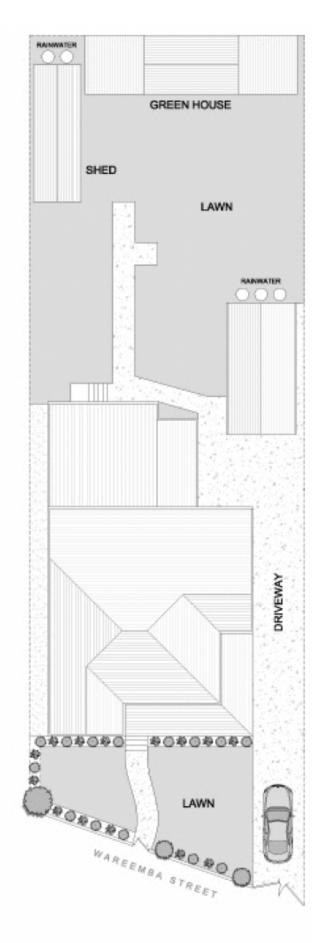

Generous interiors with formal & casual living spaces Deep rear gardens with sun drenched level lawn Double bedrooms, full bathroom & 2nd w/c Side driveway access to garage & storage shed Bright & tidy kitchen plus adjoining dining room Opportunity to create a superb home in a great street