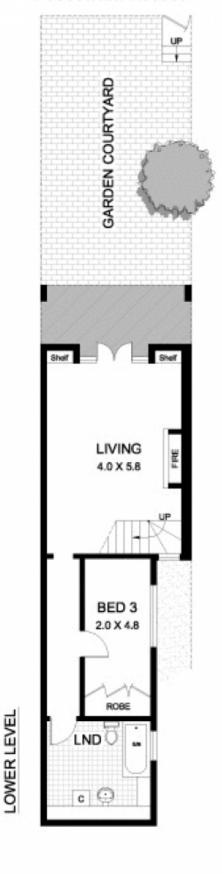

## 5 Avona Avenue GLEBE NSW

Beyond the attractive facade of this stylish home lays a surprisingly spacious and unique dual level floorplan that is exceptionally private and tranquil. Cleverly redesigned and extended to maximise space and natural light, it makes a great home for the entertainer and enjoys a peaceful setting a stroll to village cafes, parklands and city transport.

- -Designer finishes and quality fittings throughout
- -Wide alfresco terrace with views to Anzac Bridge
- -Lower level living space that flows to the outdoors
- -Private rear courtgarden & entertaining space
- -Sleek designer kitchen with breakfast bar seating
- -Quiet cul-de-sac footsteps to the harbour's edge

## 3 📭 2 🖺

Type : House Land Size : 158 sqm

View: https://www.gwre.com.au/8065488

5 AVONA AVENUE

**ENTRY LEVEL** 

**GLEBE** 

FIRS

Garry White
FIRST NATIONAL REAL ESTATE