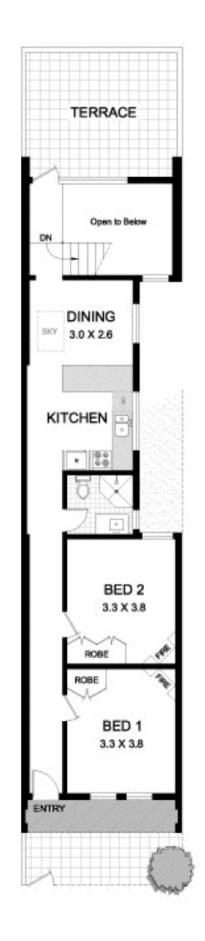

## 5 Avona Avenue GLEBE NSW

Beyond the attractive facade of this stylish home lays a surprisingly spacious and unique dual level floorplan that is exceptionally private and tranquil. Cleverly redesigned and extended to maximise space and natural light, it makes a great home for the entertainer and enjoys a peaceful setting a stroll to village cafes, parklands and city transport.

- -Designer finishes and quality fittings throughout
- -Wide alfresco terrace with views to Anzac Bridge
- -Lower level living space that flows to the outdoors
- -Private rear courtgarden & entertaining space
- -Sleek designer kitchen with breakfast bar seating
- -Quiet cul-de-sac footsteps to the harbour's edge

## 3 📭 2 🖺

Type : House Land Size : 158 sqm

View: https://www.gwre.com.au/8065488

5 AVONA AVENUE

**ENTRY LEVEL** 

**GLEBE** 

FIRS

Garry White
FIRST NATIONAL REAL ESTATE