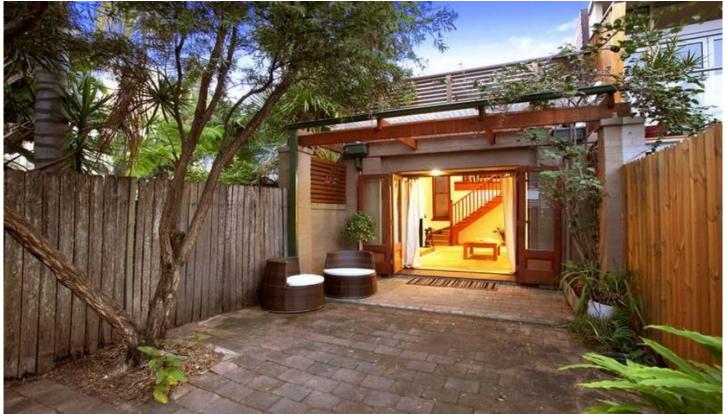

## 5 Avona Avenue GLEBE NSW

Beyond the attractive facade of this stylish home lays a surprisingly spacious and unique dual level floorplan that is exceptionally private and tranquil. Cleverly redesigned and extended to maximise space and natural light, it makes a great home for the entertainer and enjoys a peaceful setting a stroll to village cafes, parklands and city transport.

- -Designer finishes and quality fittings throughout
- -Wide alfresco terrace with views to Anzac Bridge
- -Lower level living space that flows to the outdoors
- -Private rear courtgarden & entertaining space
- -Sleek designer kitchen with breakfast bar seating
- -Quiet cul-de-sac footsteps to the harbour's edge