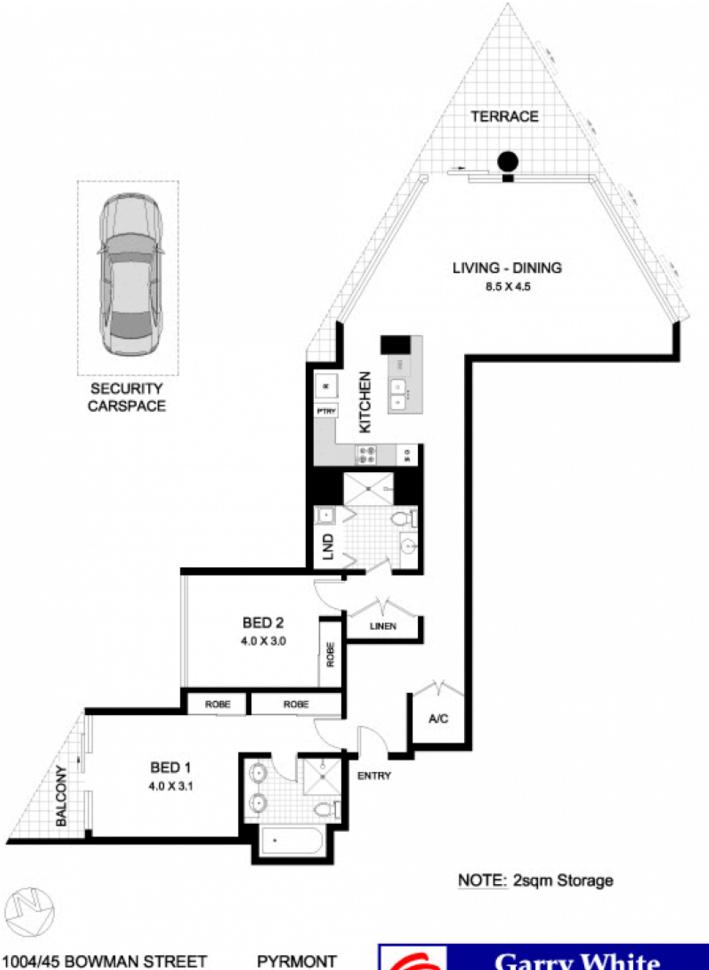

- -Stunning views from waterfront to the Blue Mountains
  -Light filled living spaces opening to harbour outlook
  -2 generous bedrooms, main with private balcony

- -Galley-style kitchen with stone finishes& Euro appliances
- -2 luxuriously appointed bathrooms, ensuite with bath
- -Secure under-cover car parking & lock-up storage facility

## 2 📮 2 🖺 1 🗬

Type : Apartment Building Size: 124 sqm

View : https://www.gwre.com.au/8065485