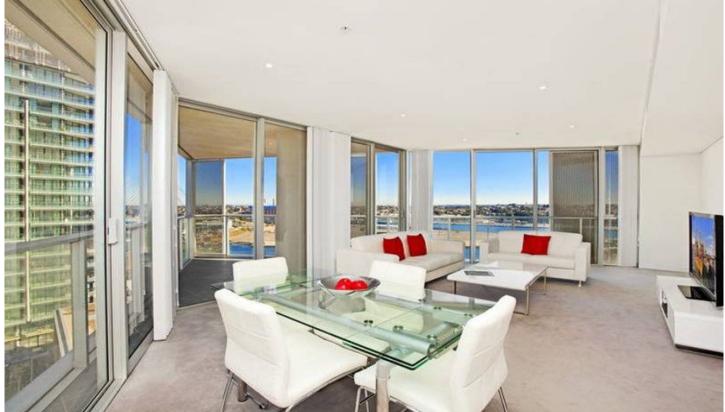

## 1004/45 Bowman Street PYRMONT NSW

This beautifully appointed executive apartment is located on the tenth floor of the iconic Distillery apartments, in the heart of the vibrant Jackson's Landing community.

- -Stunning views from waterfront to the Blue Mountains
  -Light filled living spaces opening to harbour outlook
  -2 generous bedrooms, main with private balcony

- -Galley-style kitchen with stone finishes& Euro appliances
- -2 luxuriously appointed bathrooms, ensuite with bath
- -Secure under-cover car parking & lock-up storage facility