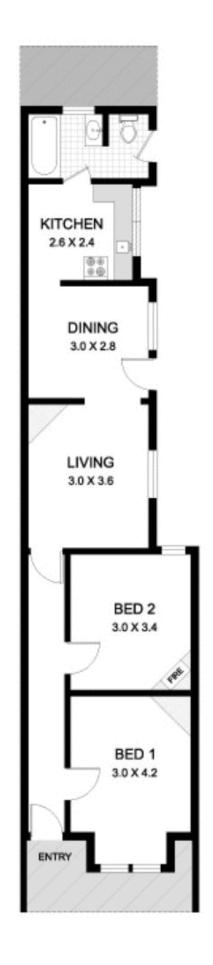

## 51 Ross Street GLEBE NSW

Nestled behind a leafy facade, set well back from the street-front, this classic terrace holds a central location within a short stroll to a host of lifestyle and dining choices and retains distinct character and flexibility while offering many options to update or redesign.

- -Two bedrooms, original kitchen and bathroom
- -Period details & original fireplaces, extend S.T.C.A.
- -Leafy rear courtgarden with rear lane access
- -Opportunity to create a superb home in a great address
- -Stroll to Sydney Uni, RPA Hospital & numerous transport options

## 2 📭 1 🖺 1 🗬

Type : House Land Size : 164 sqm

View: https://www.gwre.com.au/8065484

51 ROSS STREET FOREST LODGE