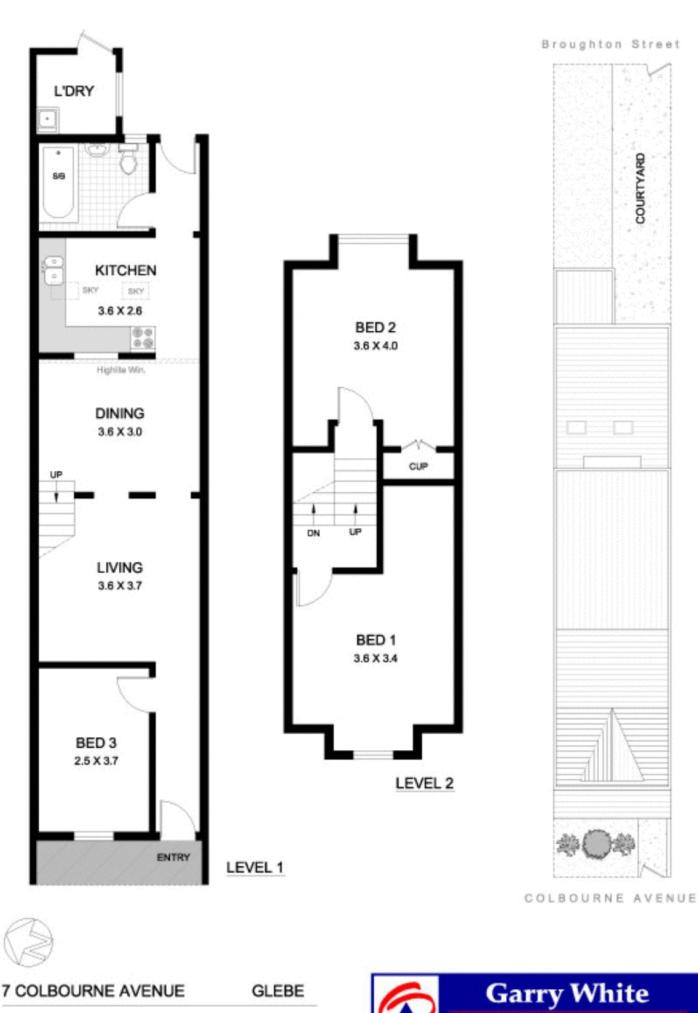

## 3 🎮 1 🏪

Type : House

Land Size : 116 sqm

View : https://www.gwre.com.au/8065481

PLANS SHOWN ARE CALY INDICATING OF LAYOUT. DIMENSION ARE APPROXIMATE

0

1

3

SCALE BAR in metres

FIRST NATIONAL REAL ESTATE