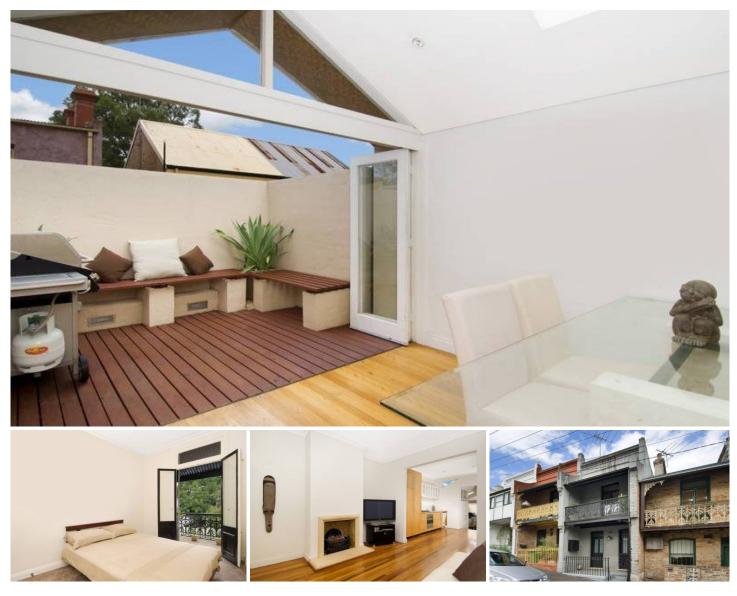

## 218 Hereford Street FOREST LODGE NSW

Peacefully tucked away in one of the area's most sought after streets, this light-filled Victorian terrace has been beautifully refurbished to suit modern living. Fully renovated and architecturally enhanced to maximise light, space and open plan living, this two storey terrace displays an elegant modern touch. With an abundance of natural light, this stylish end terrace is immaculately presented in a serene surrounding. Secure leafy street with easy access to Sydney University and CBD. Leisurely walk to shops, cafes, buses, schools and waterside parklands in a premier lifestyle location.

-Separate lounge and dining with polished timber floors -Dining area opens to private rear courtyard with sunlit entertaining area