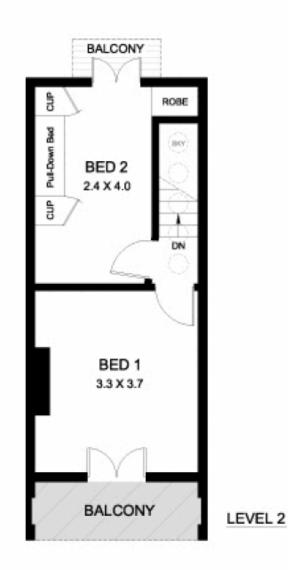

## 218 Hereford Street FOREST LODGE NSW

Peacefully tucked away in one of the area's most sought after streets, this light-filled Victorian terrace has been beautifully refurbished to suit modern living. Fully renovated and architecturally enhanced to maximise light, space and open plan living, this two storey terrace displays an elegant modern touch. With an abundance of natural light, this stylish end terrace is immaculately presented in a serene surrounding. Secure leafy street with easy access to Sydney University and CBD. Leisurely walk to shops, cafes, buses, schools and waterside parklands in a premier lifestyle location.