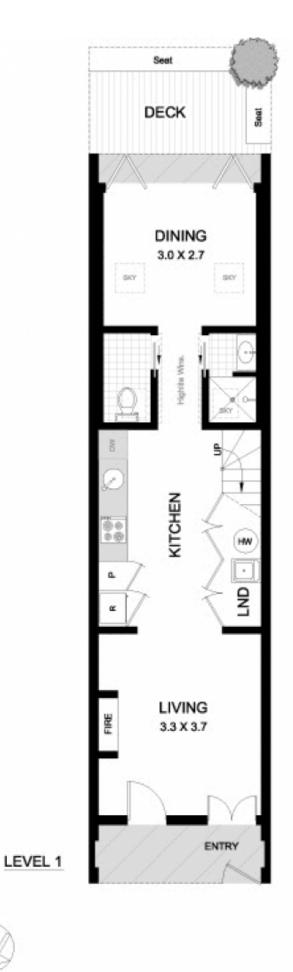

## 218 Hereford Street FOREST LODGE NSW

Peacefully tucked away in one of the area's most sought after streets, this light-filled Victorian terrace has been beautifully refurbished to suit modern living. Fully renovated and architecturally enhanced to maximise light, space and open plan living, this two storey terrace displays an elegant modern touch. With an abundance of natural light, this stylish end terrace is immaculately presented in a serene surrounding. Secure leafy street with easy access to Sydney University and CBD. Leisurely walk to shops, cafes, buses, schools and waterside parklands in a premier lifestyle location.

-Separate lounge and dining with polished timber floors -Dining area opens to private rear courtyard with sunlit entertaining area