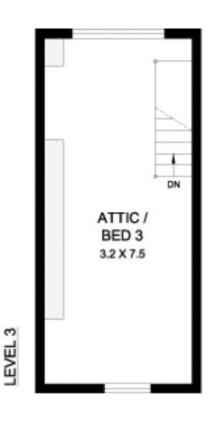

- -Spacious lounge/dining area. Kitchen opening onto paved courtyard
- -Master bedroom with balcony. High ceilings and polished floors
- -Large two-bed attic. Separate study or guest accommodation
- -Rear street access to secure on-site parking. Potential for rear extension [S.T.C.A.]

## 2 📭 1 🖺 1 😭

Type : House Land Size : 85 sqm

View: https://www.gwre.com.au/8065474

DARLING STREET

Site Plan @ reduced scale

LEVEL 1

24 DARLING STREET GLEBE

PLANS SHOWN ARE ONLY INDICATIVE OF LAYOUT:

DIMENSIONS ARE APPROXIMETE

0 1 3
SCALE BAR in metres