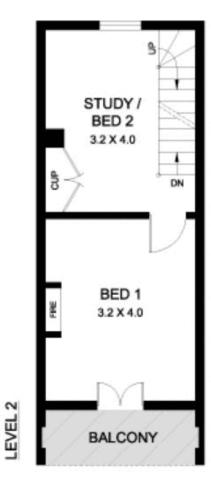

- -Spacious lounge/dining area. Kitchen opening onto paved courtyard
- -Master bedroom with balcony. High ceilings and polished floors
- -Large two-bed attic. Separate study or guest accommodation
- -Rear street access to secure on-site parking. Potential for rear extension [S.T.C.A.]

## 2 📭 1 🖺 1 😭

Type : House Land Size : 85 sqm

View: https://www.gwre.com.au/8065474

DARLING STREET

Site Plan @ reduced scale

LEVEL 1

24 DARLING STREET GLEBE

PLANS SHOWN ARE ONLY INDICATIVE OF LAYOUT:

DIMENSIONS ARE APPROXIMETE

0 1 3
SCALE BAR in metres