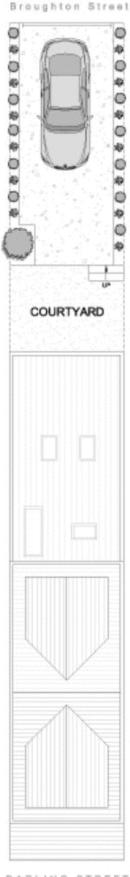

- -Spacious lounge/dining area. Kitchen opening onto paved courtyard
- -Master bedroom with balcony. High ceilings and polished floors
- -Large two-bed attic. Separate study or guest accommodation
- -Rear street access to secure on-site parking. Potential for rear extension [S.T.C.A.]

## 2 📭 1 🖺 1 😭

Type : House Land Size : 85 sqm

View: https://www.gwre.com.au/8065474

DARLING STREET

Site Plan @ reduced scale

LEVEL 1

24 DARLING STREET GLEBE

PLANS SHOWN ARE ONLY INDICATIVE OF LAYOUT:

DIMENSIONS ARE APPROXIMETE

0 1 3
SCALE BAR in metres