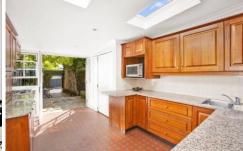

- -Spacious lounge/dining area. Kitchen opening onto paved courtyard
- -Master bedroom with balcony. High ceilings and polished floors
- -Large two-bed attic. Separate study or guest accommodation
- -Rear street access to secure on-site parking. Potential for rear extension [S.T.C.A.]