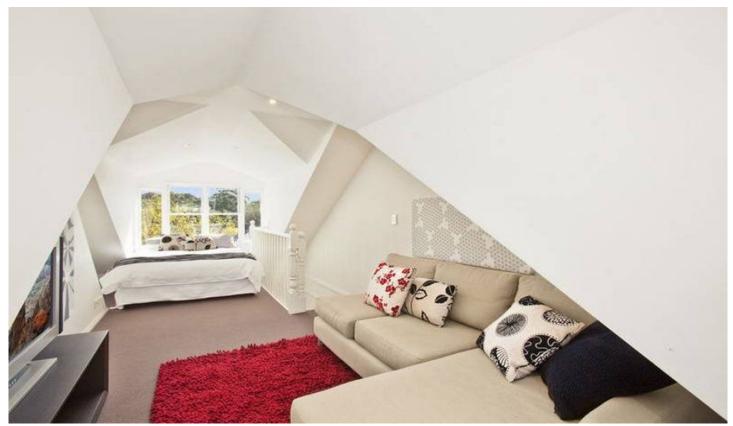

- -Spacious lounge/dining area. Kitchen opening onto paved courtyard
- -Master bedroom with balcony. High ceilings and polished floors
- -Large two-bed attic. Separate study or guest accommodation
- -Rear street access to secure on-site parking. Potential for rear extension [S.T.C.A.]