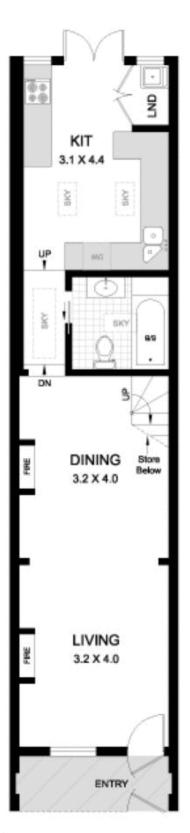

- -Spacious lounge/dining area. Kitchen opening onto paved courtyard
- -Master bedroom with balcony. High ceilings and polished floors
- -Large two-bed attic. Separate study or guest accommodation
- -Rear street access to secure on-site parking. Potential for rear extension [S.T.C.A.]

## 2 📭 1 🖺 1 😭

Type : House Land Size : 85 sqm

View: https://www.gwre.com.au/8065474

DARLING STREET

Site Plan @ reduced scale

LEVEL 1

24 DARLING STREET GLEBE

PLANS SHOWN ARE ONLY INDICATIVE OF LAYOUT:

DIMENSIONS ARE APPROXIMETE

0 1 3
SCALE BAR in metres