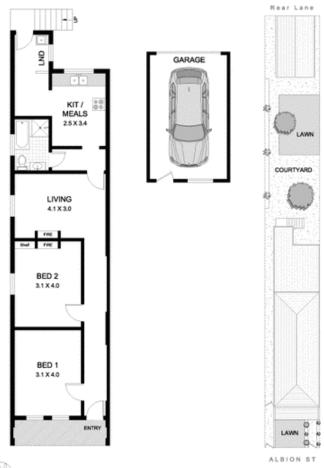

## **80 Albion Street ANNANDALE NSW**

Beyond the quaint character facade this spacious semi attached single level terrace offers classic appeal and convenience. Retaining period features this home offers an ideal opportunity to personalise and value add in a cosmopolitan high-growth urban enclave

- -Formal living area, large eat in kitchen
- -High ceilings, fire places, gated side access
- -Gated side access, large leafy yard
- -Rear lane access, single garage, 234sqm of land
- -Ready to be lived in with scope to further value add

2 🕒 1 🔓 1 🖨

Type : House Land Size : 233 sqm

View: https://www.gwre.com.au/8065469