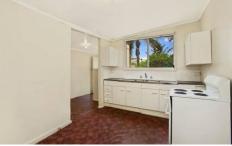

- -Formal living area, large eat in kitchen
- -High ceilings, fire places, gated side access
- -Gated side access, large leafy yard
- -Rear lane access, single garage, 234sqm of land
- -Ready to be lived in with scope to further value add