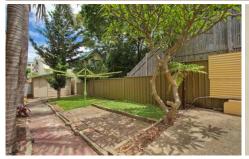

- -Formal living area, large eat in kitchen
- -High ceilings, fire places, gated side access
- -Gated side access, large leafy yard
- -Rear lane access, single garage, 234sqm of land
- -Ready to be lived in with scope to further value add