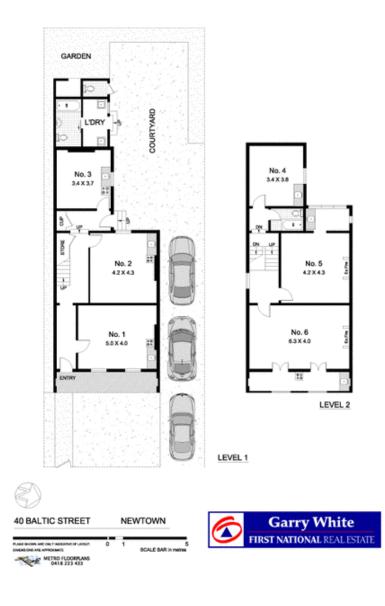

## 40 Baltic Street NEWTOWN NSW

Presently configured as six separate flats, this free standing terrace home represents an outstanding opportunity to acquire a substantial inner-city property in a popular up and coming precinct.

\*Fantastic opportunity to transform into a grand home in a sought after location

\*Ideal investment offering large inner-city land holding & steady income

\*Wide frontage with convenient side car access

\*Quiet tree-lined street a short stroll to Newtown cafes & restaurants For full version visit the website 6 🛤 2 🚰 3 🚘

| Туре      | : House     |  |
|-----------|-------------|--|
| Land Size | : 265 sqm   |  |
|           | · · · · · · |  |