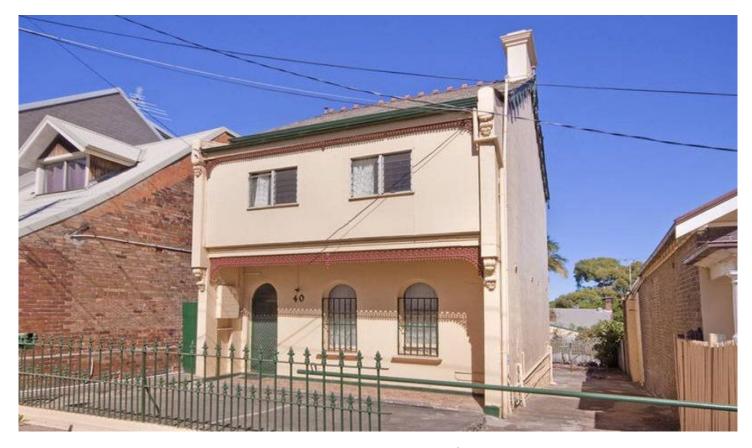

## 40 Baltic Street NEWTOWN NSW

Presently configured as six separate flats, this free standing terrace home represents an outstanding opportunity to acquire a substantial inner-city property in a popular up and coming precinct.

\*Fantastic opportunity to transform into a grand home in a sought after location

\*Ideal investment offering large inner-city land holding & steady income

\*Wide frontage with convenient side car access

\*Quiet tree-lined street a short stroll to Newtown cafes & restaurants For full version visit the website 6 🛤 2 🚰 3 🚘

| Туре      | : House     |  |
|-----------|-------------|--|
| Land Size | : 265 sqm   |  |
|           | · · · · · · |  |