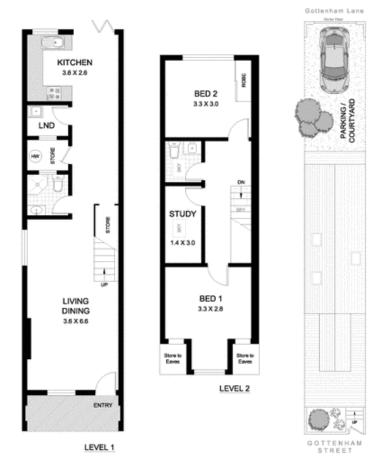

## 36 Gottenham Street GLEBE NSW

Displaying a sleek designer feel that takes full advantage of the space and natural light, this stylish end terrace is highly private, very secure and finished with an array of smart modern touches. It offers an easy lifestyle and a quiet street setting with all of Glebe's popular cafes, eateries and transport links close by.

- -Separate lounge and dining with cool porcelain floors
- -Private rear courtyard and sunlit entertaining area
- -Secure parking space with access from the rear lane
- -Two upstairs bedrooms plus study or home office
- -Sleek CaesarStone kitchen, designer bathroom
- -Moments to harbourside parklands and the CBD

## 2 📭 1 🖺 1 🗬

Type: House

View: https://www.gwre.com.au/8065464