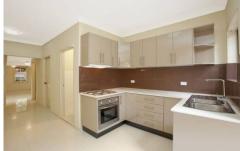

- -Separate lounge and dining with cool porcelain floors
- -Private rear courtyard and sunlit entertaining area
- -Secure parking space with access from the rear lane
- -Two upstairs bedrooms plus study or home office
- -Sleek CaesarStone kitchen, designer bathroom
- -Moments to harbourside parklands and the CBD