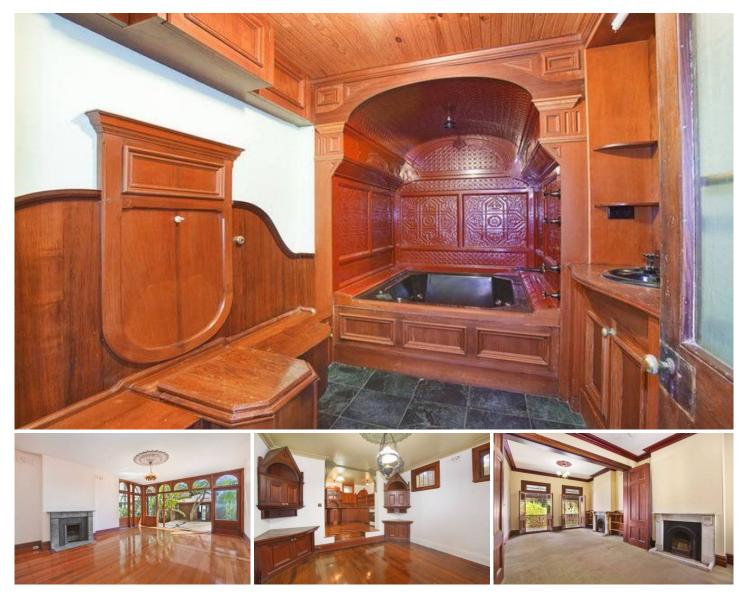

## 17 Leichhardt Street GLEBE NSW

Combining position, elegance and a rare historic beauty, this unique sandstone home c1880 is one of Glebe Point's landmark properties and a refined residence of distinction. Defined by grand proportions, a flexible layout and filtered harbour views, it holds a premier address in an exclusive village setting.

- -Gracious interiors with bespoke timber work throughout
- -North rear aspect & filled with natural light
- -Sunlit courtyard, alfresco space & double parking
- -Separate 2-level quarters with bathroom facilities
- -Unique timber-themed kitchen & spa bathroom
- -Future scope with proposed DA plans for alterations