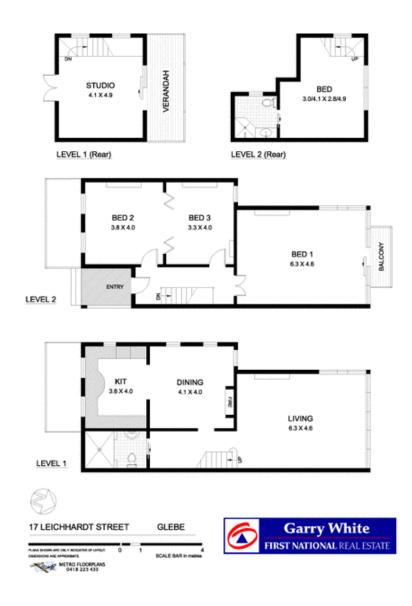

- -Gracious interiors with bespoke timber work throughout
- -North rear aspect & filled with natural light
- -Sunlit courtyard, alfresco space & double parking
- -Separate 2-level quarters with bathroom facilities
- -Unique timber-themed kitchen & spa bathroom
- -Future scope with proposed DA plans for alterations

## 4 🛤 2 🏪 2 🛱

| Туре      | : House                           |
|-----------|-----------------------------------|
| Land Size | : 260 sqm                         |
| View      | : https://www.gwre.com.au/8065463 |