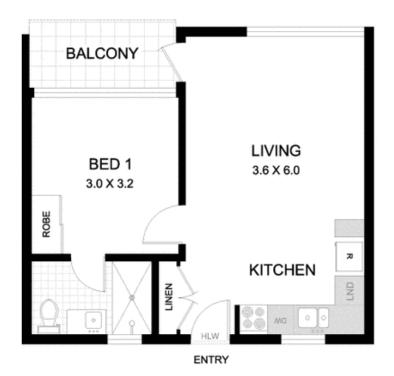

## 1 🎮 1 🚰

Type : Apartment Building Size : 39 sqm View : https://www.gwre.com.au/8065462

And Brown ARE ONLY INDIGATIVE OF LAYOUT. ONLINE CHE ARE ARRICEMENTE METRO FLOORPLANS 0418 223 433

1009/34 WENTWORTH STREET GLEBE

1 2 SCALE BAR in metres