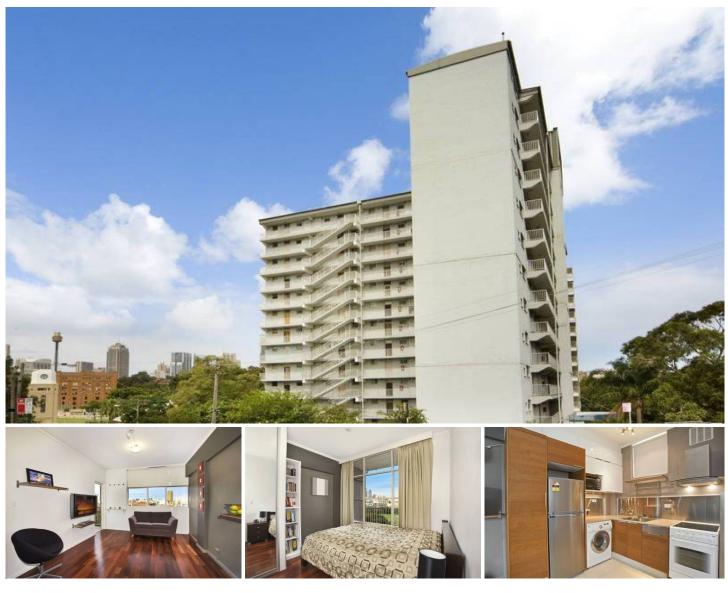

## 1009/34 Wentworth Street GLEBE NSW

Completely refurbished to showcase stylish contemporary appointments, this immaculate apartment is an exceptional first home, capturing dazzlingly elevated views over Wentworth Park to the city skyline.

-Footsteps to shops, transport, cafe culture -Stroll to Broadway and Sydney University -Covered balcony, floating timber floors

- -Granite/stainless steel kitchen, European fittings
- -Designer bathroom finished in travertine marble
- -Internal laundry facilities, lift, wall-mount heating