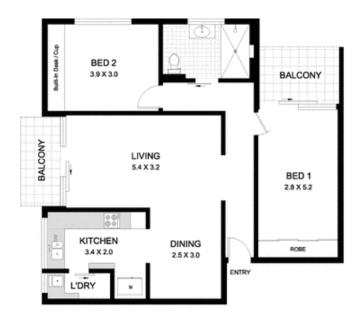

## 49/77 Hereford Street FOREST LODGE NSW

Located for lifestyle and ready to enjoy now, this spacious apartment is situated on the top floor of the recently refurbished 'Darrah Court' security building minutes from Annandale village, Glebe's cafe culture and the waterfront parklands surrounding Rozelle Bay.

- Refreshed interiors throughout
- Well back from the street at rear of the complex
- Open plan living/dining and a separate kitchen
- Balconies off the living area and main bedroom
- Heritage bathroom, separate internal laundry
- Oversized single LUG with plenty of storage space