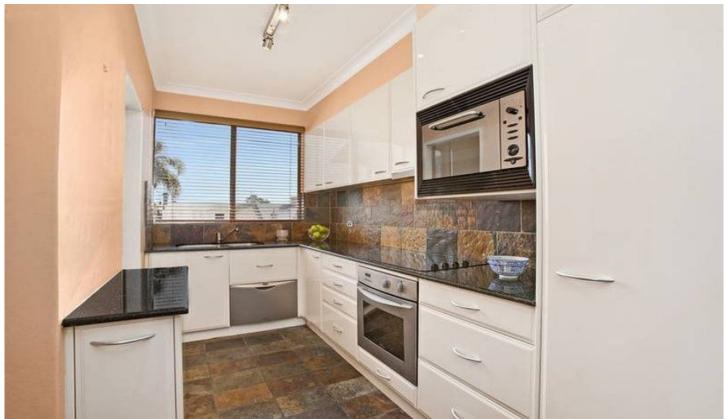

- Refreshed interiors throughout
- Well back from the street at rear of the complex
- Open plan living/dining and a separate kitchen
- Balconies off the living area and main bedroom
- Heritage bathroom, separate internal laundry
- Oversized single LUG with plenty of storage space