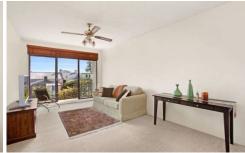

- Refreshed interiors throughout
- Well back from the street at rear of the complex
- Open plan living/dining and a separate kitchen
- Balconies off the living area and main bedroom
- Heritage bathroom, separate internal laundry
- Oversized single LUG with plenty of storage space