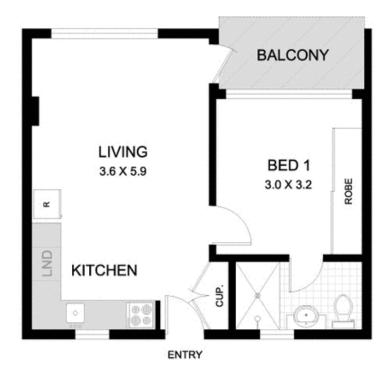

## 1 🛌 1 🖳

Type : Apartment Building Size: 39 sqm

View : https://www.gwre.com.au/8065456