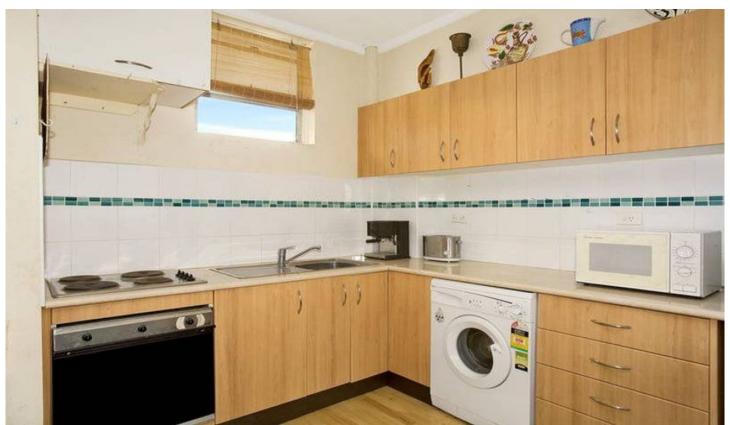

- -Bright open plan, Sunlit north facing balcony -Views from living area and bedroom
- -Refurbished apartment every room upgraded
- -Crisp new kitchen Smeg appliances, internal laundry
- -Timber floors, built in wardrobes, re-tiled bathroom
- -Moments to Broadway, City Centre & Sydney Uni