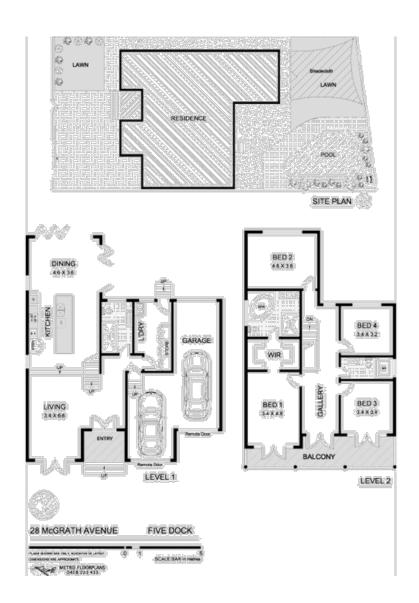

## 28 McGrath Avenue FIVE DOCK NSW

Distinctive and ultra-contemporary, this world class residence displays a superb architectural design dedicated to easy in/outdoor entertaining and occupies a premier bayside position within footsteps to Halliday Park.

- -Light-filled interiors with open living spaces
- -Private grassed garden and swimming pool
- -Deluxe island kitchen with Miele appliances
- -Large upstairs bedrooms with quality carpets
- -Main bedroom with spa ensuite, WIR & balcony
- -Turpentine hardwood flooring
- -Built in speaker system throughout home
- -Double garage with internal access
- -Ducted air-conditioning, video security system, alarm system

## 4 🕮 3 📛 3 🖨

Type : House Land Size : 379 sqm

View: https://www.gwre.com.au/8065451