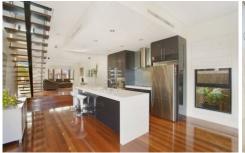

- -Light-filled interiors with open living spaces
- -Private grassed garden and swimming pool
- -Deluxe island kitchen with Miele appliances
- -Large upstairs bedrooms with quality carpets
- -Main bedroom with spa ensuite, WIR & balcony
- -Turpentine hardwood flooring
- -Built in speaker system throughout home
- -Double garage with internal access
- -Ducted air-conditioning, video security system, alarm system