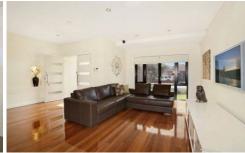

- -Light-filled interiors with open living spaces
- -Private grassed garden and swimming pool
- -Deluxe island kitchen with Miele appliances
- -Large upstairs bedrooms with quality carpets
- -Main bedroom with spa ensuite, WIR & balcony
- -Turpentine hardwood flooring
- -Built in speaker system throughout home
- -Double garage with internal access
- -Ducted air-conditioning, video security system, alarm system