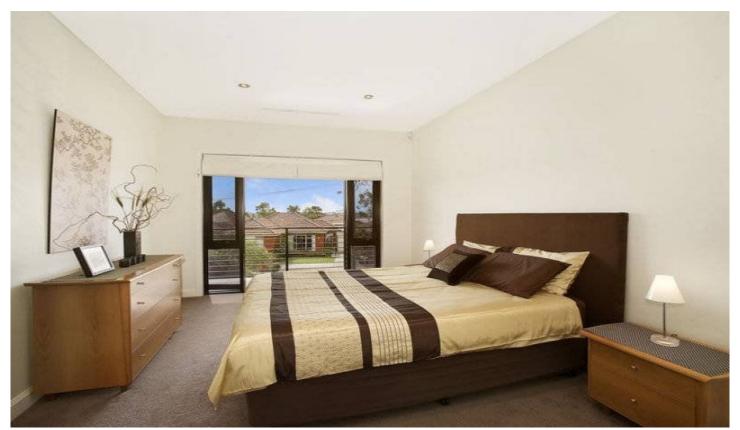

- -Light-filled interiors with open living spaces
- -Private grassed garden and swimming pool
- -Deluxe island kitchen with Miele appliances
- -Large upstairs bedrooms with quality carpets
- -Main bedroom with spa ensuite, WIR & balcony
- -Turpentine hardwood flooring
- -Built in speaker system throughout home
- -Double garage with internal access
- -Ducted air-conditioning, video security system, alarm system