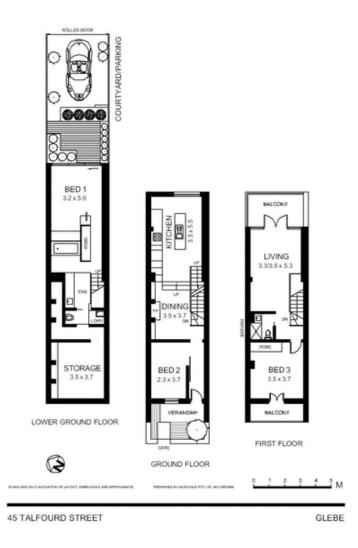

## 45 Talfourd Street GLEBE NSW

This three-level Victorian terrace has undergone a stunning transformation, with brand new renovations creating a luxury home with designer contemporary finishes. Enjoy chic living spaces, dramatic city skyline views and a quiet setting in a tree-lined street, just moments from light rail transport, popular local restaurants and cafes.

Three double bedrooms, main with sumptuous marble ensuite and access to garden, second with balcony. Skylit marble bathroom, concealed laundry, sleek entertainers' kitchen, striking dining room with gas fireplace, spacious light-filled living room opening to terrace.