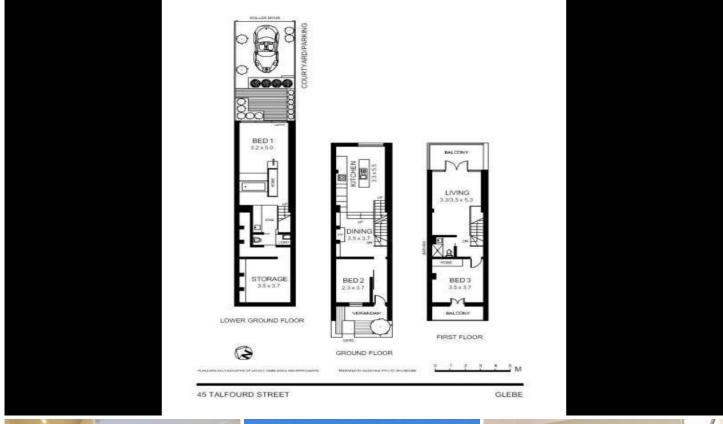

## 45 Talfourd Street GLEBE NSW

This three-level Victorian terrace has undergone a stunning transformation, with brand new renovations creating a luxury home with designer contemporary finishes. Enjoy chic living spaces, dramatic city skyline views and a quiet setting in a tree-lined street, just moments from light rail transport, popular local restaurants and cafes.

Three double bedrooms, main with sumptuous marble ensuite and access to garden, second with balcony. Skylit marble bathroom, concealed laundry, sleek entertainers' kitchen, striking dining room with gas fireplace, spacious light-filled living room opening to terrace.