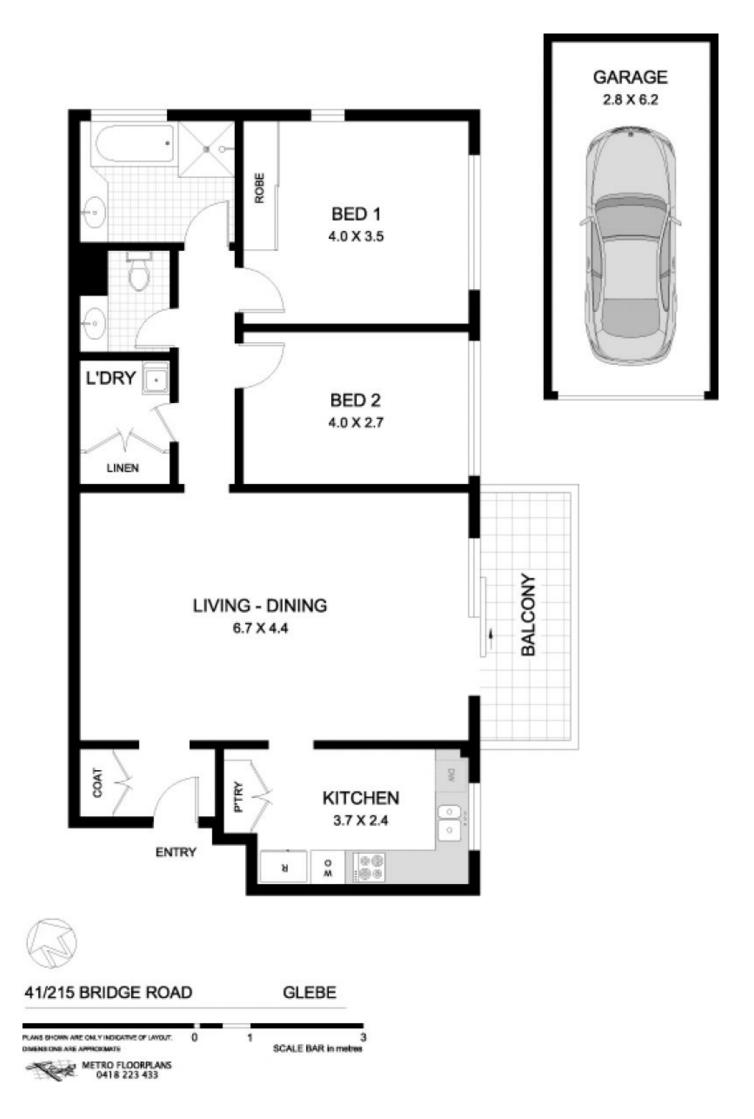

- \*Two double bedrooms with built-in to main
- \*Spacious living dining area
- \*Secure lock-up garaging
- \*Immediately livable with the opportunity to improve

\*Moments to Glebe village, transport, universities

## 2 🎮 1 🚔 1 🚘

| Туре      | : Apartment                       |
|-----------|-----------------------------------|
| Land Size | : 105 sqm                         |
| View      | : https://www.gwre.com.au/8065425 |