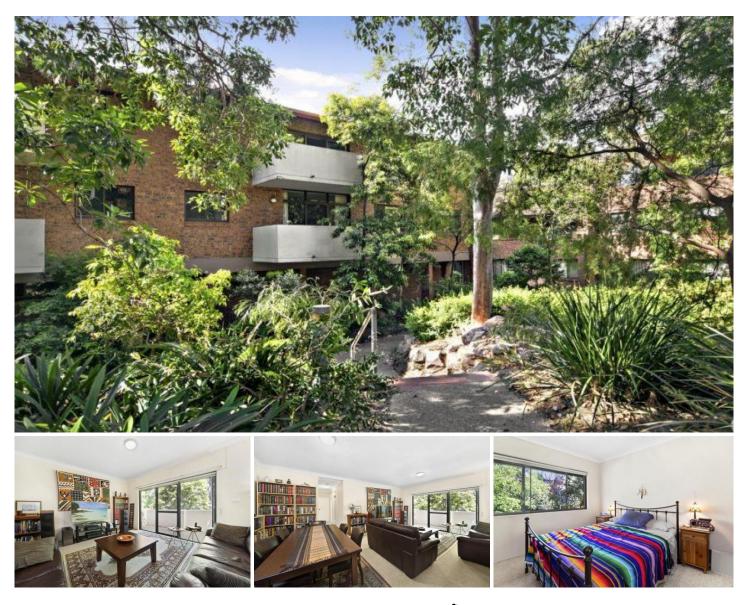

## 41/215 Bridge Road GLEBE NSW

Privately positioned in a popular garden block surrounded by established trees and gardens, this refreshingly spacious apartment enjoys a leafy outlook from every aspect. Situated in a tremendously central convenient location, this property has all the attributes of a perfect first home or secure investment with a reliable long term tenant in place.

- \*Two double bedrooms with built-in to main
- \*Spacious living dining area
- \*Secure lock-up garaging
- \*Immediately livable with the opportunity to improve

\*Moments to Glebe village, transport, universities