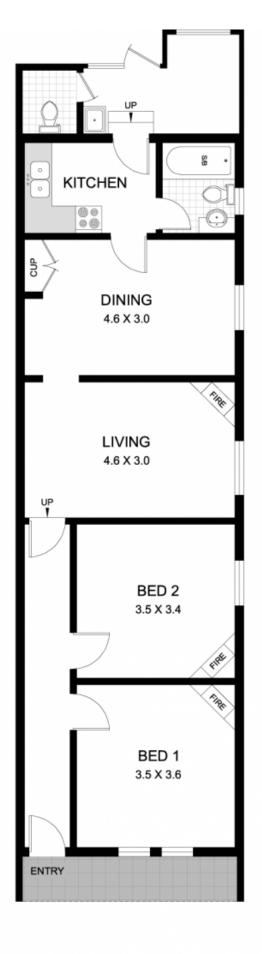

## 2 🍋 1 🚝

- Type : House
- Land Size : 134 sqm
- View : https://www.gwre.com.au/8065423

SITE PLAN (at reduced scale)

COOK STREET

**18 COOK STREET** 

GLEBE

This plan is for illustrative purposes only and dimensions are approximate. It does not constitute part of any legal document or commercial contract for the sale or lease of this property.