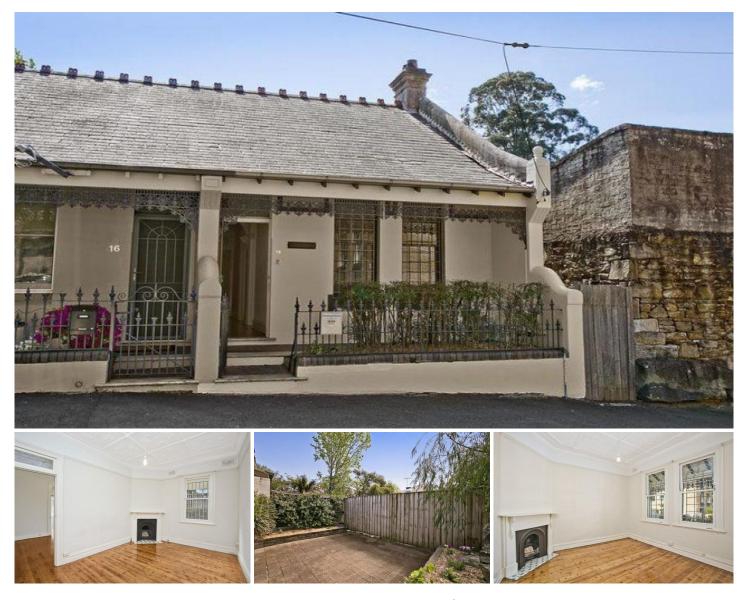

## **18 Cook Street GLEBE NSW**

Immaculately presented, filled with character features and deceivingly well proportioned interiors, this classic terrace offers a lifestyle of peace, privacy and potential. Conveniently set just metres to the tranquil waters of Blackwattle Bay and attached on only one side, the rear of the home opens to embrace a sunny northern aspect.

- \*Generous double bedrooms with fireplaces
- \*Complete with separate lounge and dining areas
- \*Potential to reconfigure and expand upwards, STCA
- \*A second level would capture city and water views
- \*Polished floors, ornate ceilings, gas kitchen.
- \*Sun-washed rear courtyard, side pedestrian access