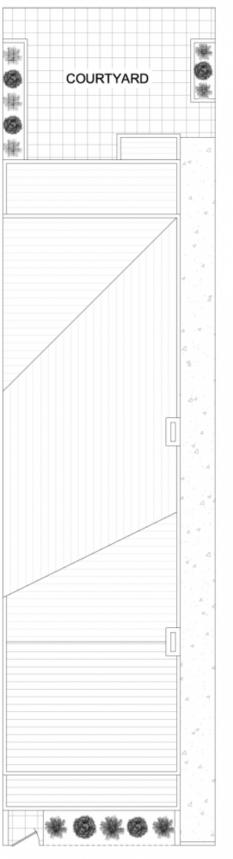

## 2 🍋 1 🚝

- Type : House
- Land Size : 134 sqm
- View : https://www.gwre.com.au/8065423

SITE PLAN (at reduced scale)

COOK STREET

**18 COOK STREET** 

GLEBE

This plan is for illustrative purposes only and dimensions are approximate. It does not constitute part of any legal document or commercial contract for the sale or lease of this property.