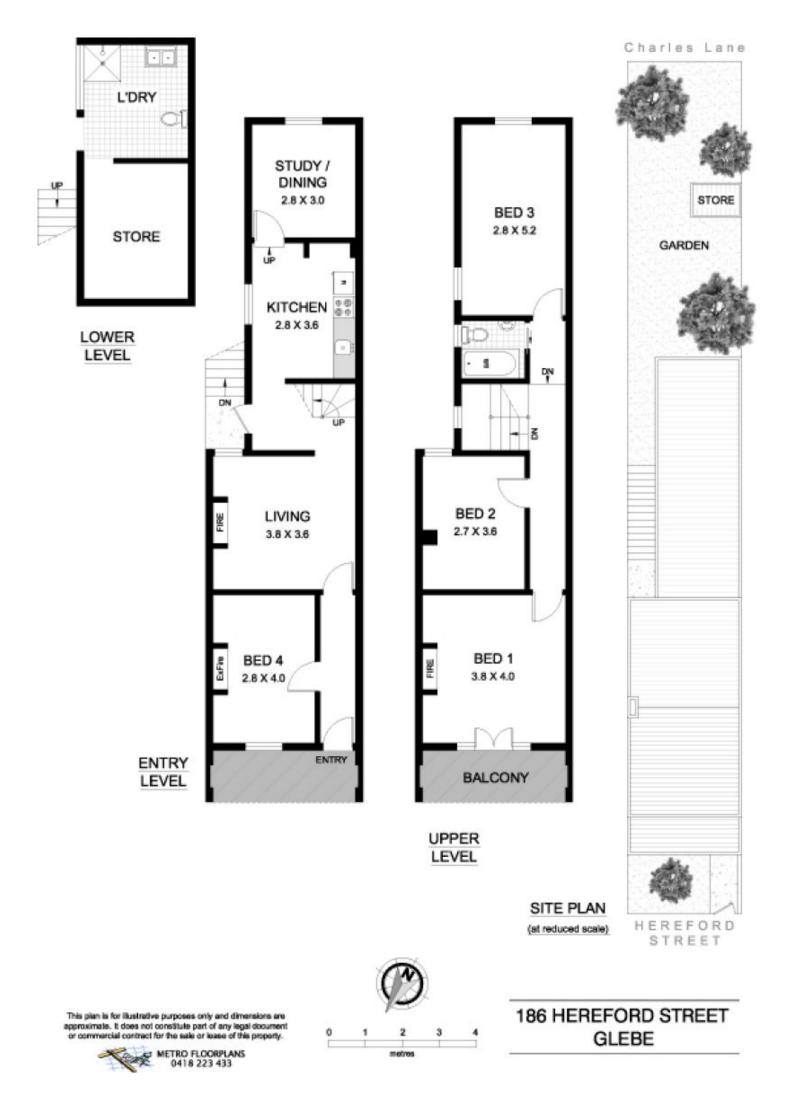

## 186 Hereford Street FOREST LODGE NSW

This original Victorian terrace presents a rare opportunity to secure a large terrace home in a peaceful sought after location offering a convenient inner-city lifestyle. Behind the understated facade is a traditional terrace floorplan with 4-5 bedrooms, abundant original features and polished timber floors, leading to a deep private leafy garden with rear lane. This property is ideal to recreate into your dream inner city home or be a solid investment with with a current tenancy at \$1,000pw and wonderful potential for future growth.

\*4-5 bedroom accommodation

\*Deep private garden block with rear lane

\*Original features, polished floors

\*Solid investment with immediate returns

For full version visit the website

## 5 🛤 2 🚔

| Туре      | : House   |
|-----------|-----------|
| Land Size | • 155 cam |

- Land Size : 155 sqm
- View : https://www.gwre.com.au/8065421