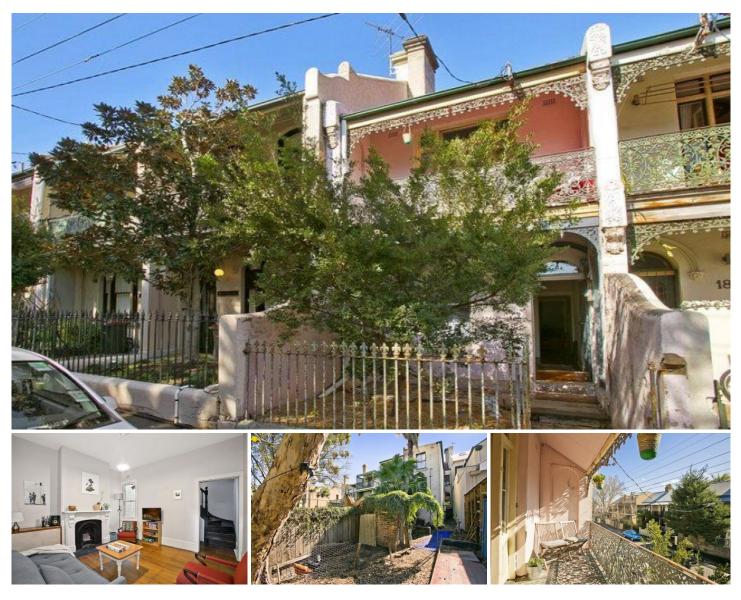

## 186 Hereford Street FOREST LODGE NSW

This original Victorian terrace presents a rare opportunity to secure a large terrace home in a peaceful sought after location offering a convenient inner-city lifestyle. Behind the understated facade is a traditional terrace floorplan with 4-5 bedrooms, abundant original features and polished timber floors, leading to a deep private leafy garden with rear lane. This property is ideal to recreate into your dream inner city home or be a solid investment with with a current tenancy at \$1,000pw and wonderful potential for future growth.

\*4-5 bedroom accommodation

\*Deep private garden block with rear lane

\*Original features, polished floors

\*Solid investment with immediate returns

For full version visit the website