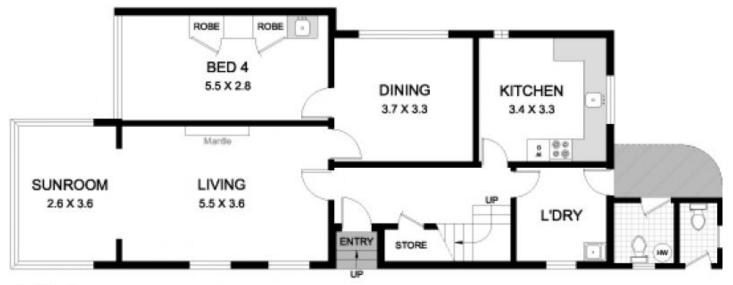

## 94A Cambridge Street STANMORE NSW

This stately freestanding home offers buyers an excellent opportunity to secure a substantial property in an inner-city village location renowned for its lifestyle and convenience. Situated on a large , level 367sqm block with a right of way to the rear, the property has many exciting prospects for further upgrading or redesign to capitalize on its select position.

- \*Deep rear garden with a large and level sun-drenched lawn
- \*Large interiors with spacious two-level floorplan
- \*Four double sized bedrooms, master with large terrace
- \*Car parking for two plus cars
- \*Stroll to city trains, quality schools, village shops

## SITE PLAN (at reduced scale)

LEVEL 2

LEVEL 1

94A CAMBRIDGE STREET STANMORE