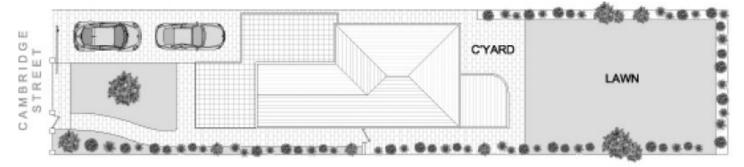

## 94A Cambridge Street STANMORE NSW

This stately freestanding home offers buyers an excellent opportunity to secure a substantial property in an inner-city village location renowned for its lifestyle and convenience. Situated on a large , level 367sqm block with a right of way to the rear, the property has many exciting prospects for further upgrading or redesign to capitalize on its select position.

- \*Deep rear garden with a large and level sun-drenched lawn
- \*Large interiors with spacious two-level floorplan
- \*Four double sized bedrooms, master with large terrace
- \*Car parking for two plus cars
- \*Stroll to city trains, quality schools, village shops

## SITE PLAN (at reduced scale)

LEVEL 2

LEVEL 1

94A CAMBRIDGE STREET STANMORE