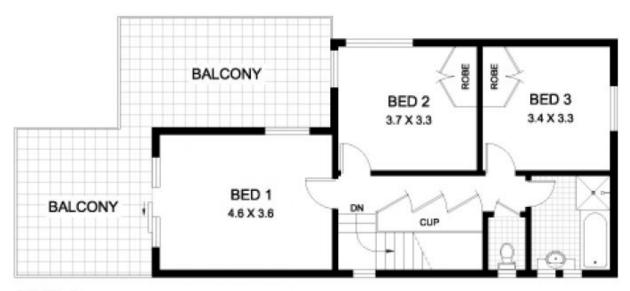

## 94A Cambridge Street STANMORE NSW

This stately freestanding home offers buyers an excellent opportunity to secure a substantial property in an inner-city village location renowned for its lifestyle and convenience. Situated on a large , level 367sqm block with a right of way to the rear, the property has many exciting prospects for further upgrading or redesign to capitalize on its select position.

- \*Deep rear garden with a large and level sun-drenched lawn
- \*Large interiors with spacious two-level floorplan
- \*Four double sized bedrooms, master with large terrace
- \*Car parking for two plus cars
- \*Stroll to city trains, quality schools, village shops

## SITE PLAN (at reduced scale)

LEVEL 2

LEVEL 1

94A CAMBRIDGE STREET STANMORE