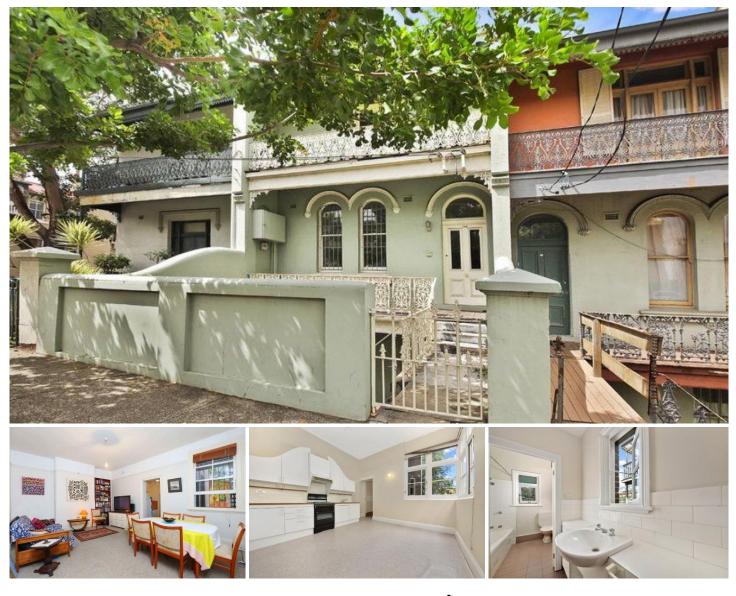

## 288 Bridge Road GLEBE NSW

This unique terrace house offers property investors a fantastic opportunity to secure a strong yielding investment with potential for ongoing growth and increasing returns. Behind the traditional late-Victorian facade are three large one bedroom apartments leased to reliable tenants. It is conveniently located within walking distance of Sydney University, RPA and Glebe Village.

-Strong rental demand and reliable returns with three independent cash flows

- -Well maintained in very good order throughout
- -Lofty ceilings, eat-in kitchens, generous room sizes
- -Rear lane access with parking for two cars
- -Possibility of city home plus income