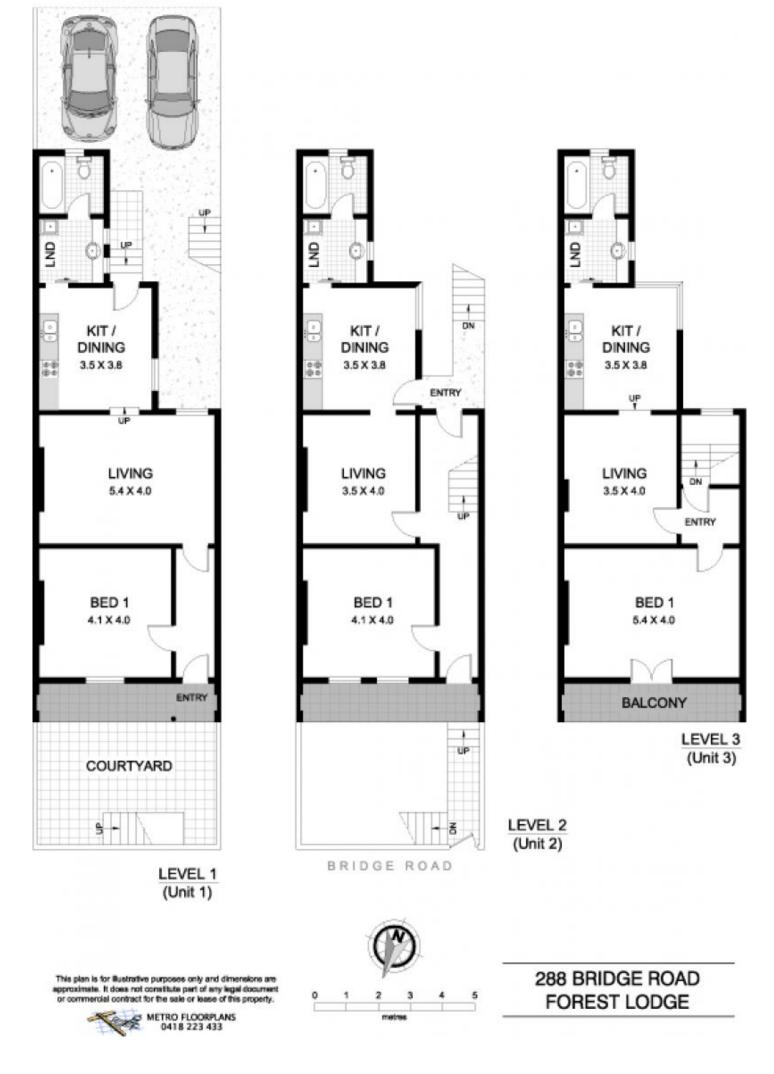

## 288 Bridge Road GLEBE NSW

This unique terrace house offers property investors a fantastic opportunity to secure a strong yielding investment with potential for ongoing growth and increasing returns. Behind the traditional late-Victorian facade are three large one bedroom apartments leased to reliable tenants. It is conveniently located within walking distance of Sydney University, RPA and Glebe Village.

-Strong rental demand and reliable returns with three independent cash flows

- -Well maintained in very good order throughout
- -Lofty ceilings, eat-in kitchens, generous room sizes
- -Rear lane access with parking for two cars
- -Possibility of city home plus income