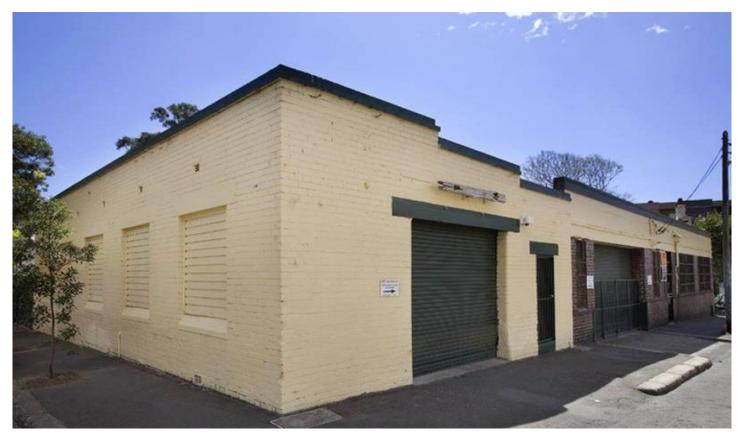

## 2 Edward Street CHIPPENDALE NSW

This property is being offered for the first time in more than 40 years & offers a rare opportunity for a range of uses. Presently 2 adjoining warehouse/ factories situated on a single title in a quiet residential location.

- -Prominent corner block adjacent
- -360sqm (approx) with 3 street frontages
- -Mixed Use 10 zoning with existing use rights
- -Up and coming inner-city precinct
- -Walk to Universities and CBD

This is a unique property, a terrific investment with enormous future potential