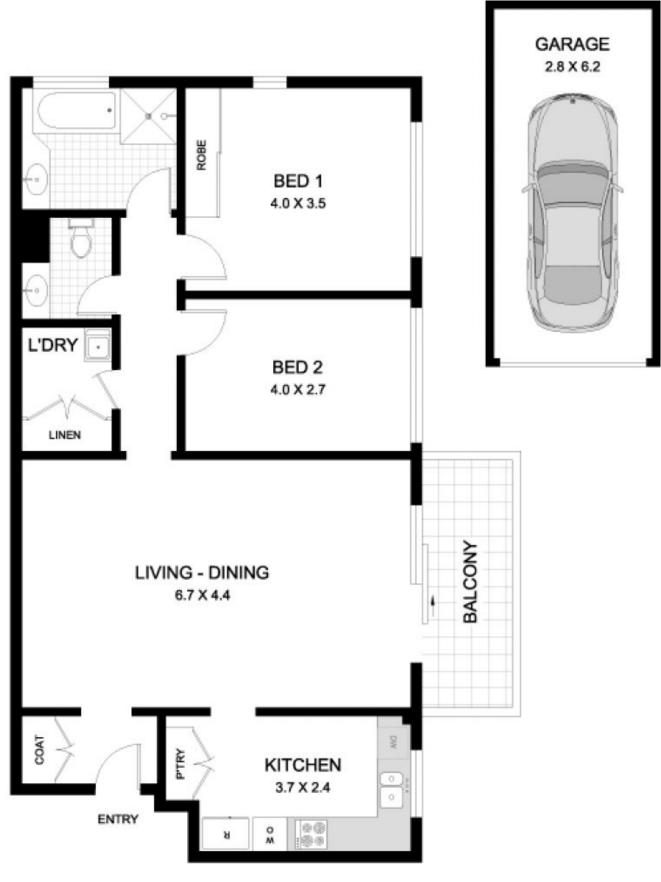

- -Generous living space opens to covered balcony
- -Quality timber flooring throughout
- -Two double bedrooms with private outlook
- -Spacious kitchen; separate bath, shower and WC
- -Convenient internal access from secure lock up garage
- -Moments to Glebe Village, transport, schools & universities

## 2 📭 1 🔓 1 😭

Type : Apartment Land Size : 105 sqm

View: https://www.gwre.com.au/8065415