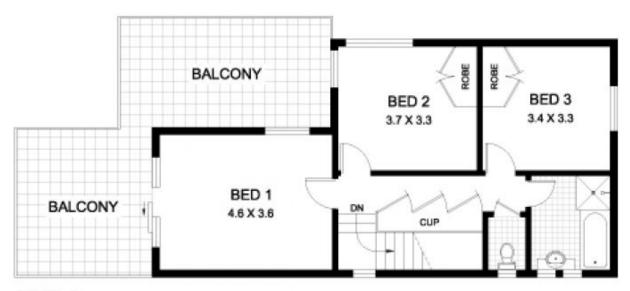

## SITE PLAN (at reduced scale)

LEVEL 2

LEVEL 1

94A CAMBRIDGE STREET STANMORE