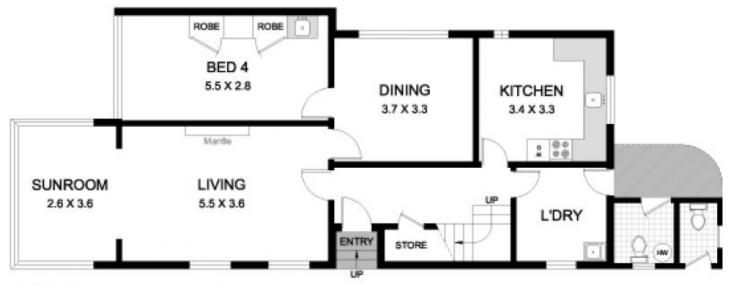

## SITE PLAN (at reduced scale)

LEVEL 2

LEVEL 1

94A CAMBRIDGE STREET STANMORE