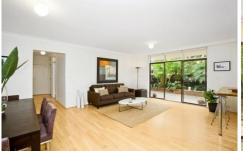

Bright open design with living and dining areas featuring timber floors

Garden courtyard with landscaped surrounds Modern timber kitchen with breakfast bar seating Two double bedrooms include main with built-in robe Lock-up garage, full bathroom, and internal laundry Stroll to Glebe Village, Sydney University, buses, light rail