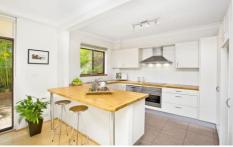

Bright open design with living and dining areas featuring timber floors

Garden courtyard with landscaped surrounds Modern timber kitchen with breakfast bar seating Two double bedrooms include main with built-in robe Lock-up garage, full bathroom, and internal laundry Stroll to Glebe Village, Sydney University, buses, light rail