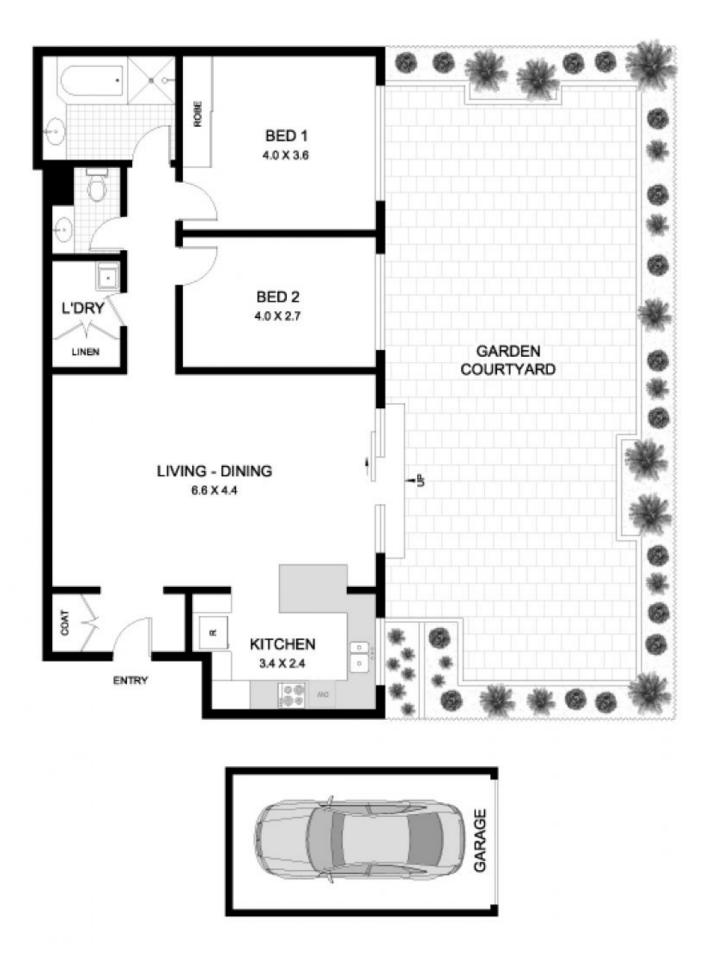

## 19/215 Bridge Road GLEBE NSW

Nestled in leafy surrounds with a peaceful sense of seclusion, this generously proportioned garden residence provides a unique oasis with many special qualities. It features an impressive 163sqm of in/outdoor living space and has been cleverly designed to offer an exceptional entertainers' retreat with tranquil garden outlooks.

Bright open design with living and dining areas featuring timber floors

Garden courtyard with landscaped surrounds Modern timber kitchen with breakfast bar seating Two double bedrooms include main with built-in robe Lock-up garage, full bathroom, and internal laundry Stroll to Glebe Village, Sydney University, buses, light rail

## 2 📭 1 🖺 1 🗬

Type : House Land Size : 178 sqm

View: https://www.gwre.com.au/8065413

19/215 BRIDGE ROAD GLEBE