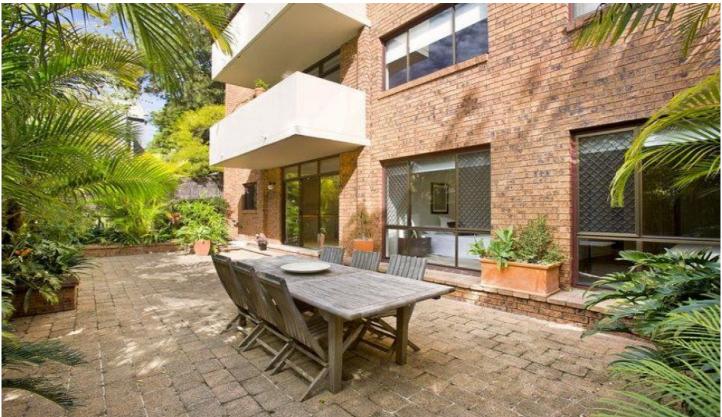

## 19/215 Bridge Road GLEBE NSW

Nestled in leafy surrounds with a peaceful sense of seclusion, this generously proportioned garden residence provides a unique oasis with many special qualities. It features an impressive 163sqm of in/outdoor living space and has been cleverly designed to offer an exceptional entertainers' retreat with tranquil garden outlooks.

Bright open design with living and dining areas featuring timber floors

Garden courtyard with landscaped surrounds Modern timber kitchen with breakfast bar seating Two double bedrooms include main with built-in robe Lock-up garage, full bathroom, and internal laundry Stroll to Glebe Village, Sydney University, buses, light rail