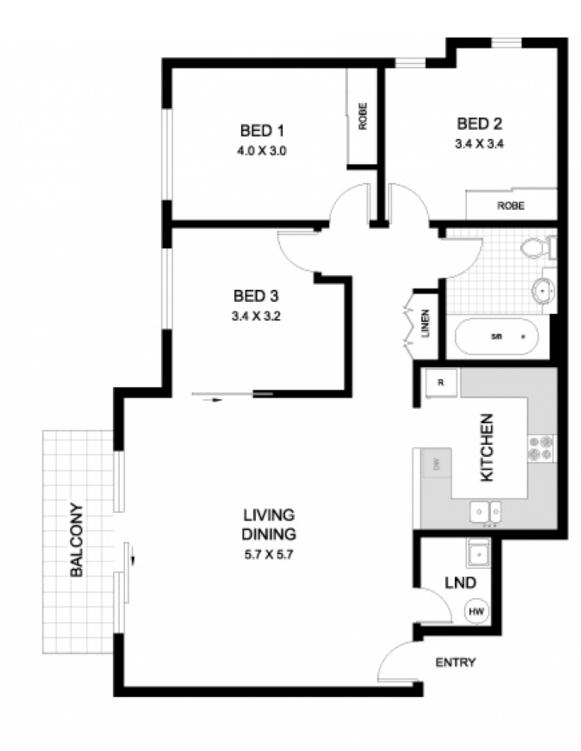

20/81-83 BAY STREET GLEBE

This plan is for illustrative purposes only and dimensions are approximate. It does not constitute part of any legal document or commercial contract for the sale or lease of this property.

METRO FLOORPLANS 0418 223 433

metres

2

3

1

0