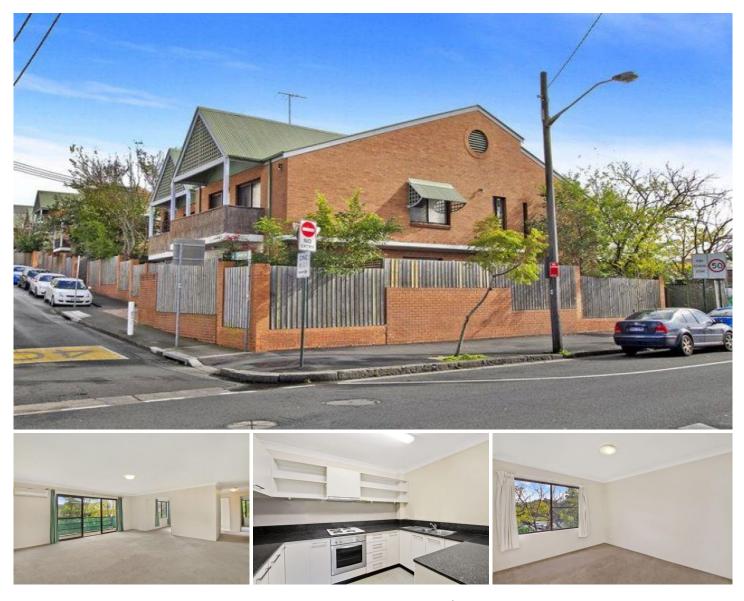

## 20/81-83 Bay Street GLEBE NSW

Stylish and well appointed throughout, this large sized apartment provides a fresh and easycare home in an ultra-convenient city fringe address. It is presented in excellent condition and offers good privacy with breezy interiors and a bright north aspect that enhances natural light.

- \*Large open plan living and dining area
- \*North facing with corner position
- \*Three bedrooms include two with built-ins
- \*Lock-up garage, air conditioning, security building
- \*Stroll to Broadway shopping, parklands and city transport