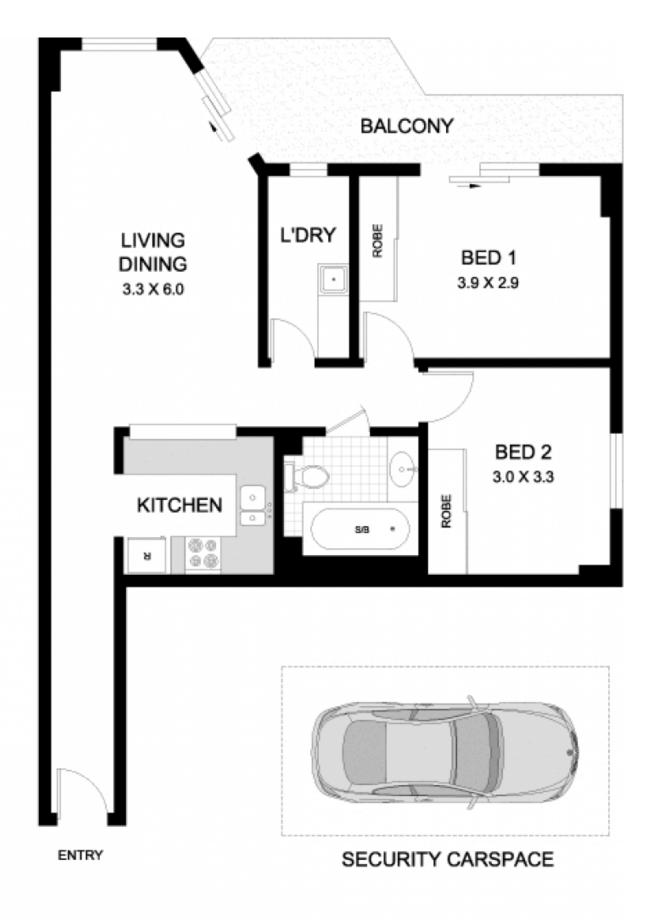

## 52/336 Sussex SYDNEY NSW

A mid-floor apartment positioned in an ultra convenient location adjacent to the delights of the Chinatown-Darling Harbour precinct and the George Street Entertainment Quarter. This apartment offers a simple and effective property investment or could be a desirably located first home.

- Open plan living spaces featuring floating timber floors
- 2 bedrooms with built-in robes
- Sunny Balcony
- Secure car parking
- Security building with restricted lift access, concierge & pool
- CBD location walk to everything

## 2 📭 1 🖺 1 🖨

Type: Apartment

View: https://www.gwre.com.au/8065409

52/336 SUSSEX STREET

SYDNEY

PLANS SHOWN ARE ONLY INDICATIVE OF LAYOUT. () 1
DIMENSIONS ARE APPROXIMATE SCALIR FEAR ARE INVIDENTED.