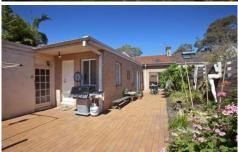

North east aspect provides natural light throughout High ceilings, polished floors and ornate features Bright open plan design with large lounge & dining space Sunlit rear courtyard, garage plus off street car space Large bedrooms & island kitchen with gas appliances Scope to update, restore or completely transform (STCA) Short stroll to harbourside parklands and village shops For full version visit the website