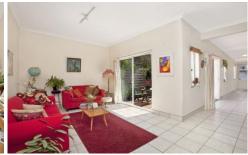

North east aspect provides natural light throughout High ceilings, polished floors and ornate features Bright open plan design with large lounge & dining space Sunlit rear courtyard, garage plus off street car space Large bedrooms & island kitchen with gas appliances Scope to update, restore or completely transform (STCA) Short stroll to harbourside parklands and village shops For full version visit the website