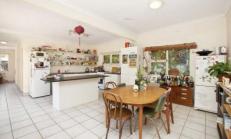

North east aspect provides natural light throughout High ceilings, polished floors and ornate features Bright open plan design with large lounge & dining space Sunlit rear courtyard, garage plus off street car space Large bedrooms & island kitchen with gas appliances Scope to update, restore or completely transform (STCA) Short stroll to harbourside parklands and village shops For full version visit the website