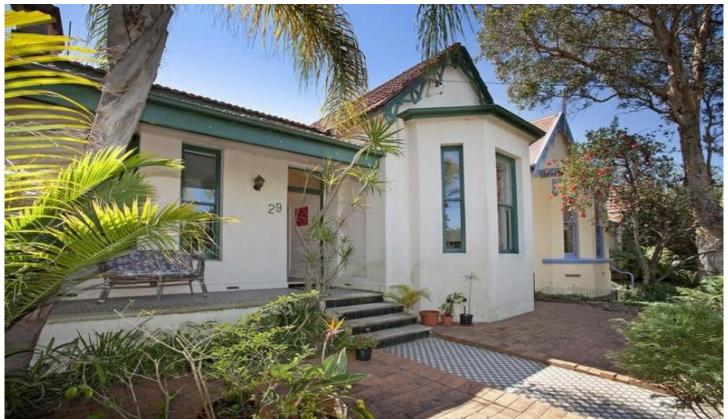

## 29 Boyce Street GLEBE NSW

This traditional Victorian residence represents an exceptional opportunity to acquire a substantial property in a prized Toxteth Estate address. Set on an expansive 342sqm landholding with dual street access, it features a flowing single level floorplan with many retained period details and exciting future potential to upgrade and create a superb family haven.

North east aspect provides natural light throughout High ceilings, polished floors and ornate features Bright open plan design with large lounge & dining space Sunlit rear courtyard, garage plus off street car space Large bedrooms & island kitchen with gas appliances Scope to update, restore or completely transform (STCA) Short stroll to harbourside parklands and village shops For full version visit the website