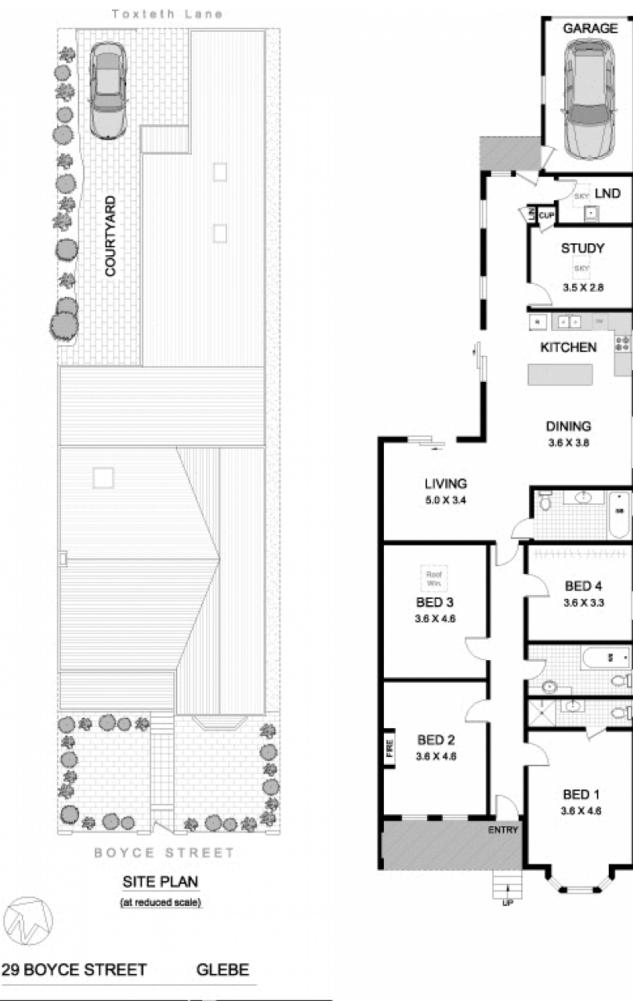

## 29 Boyce Street GLEBE NSW

This traditional Victorian residence represents an exceptional opportunity to acquire a substantial property in a prized Toxteth Estate address. Set on an expansive 342sqm landholding with dual street access, it features a flowing single level floorplan with many retained period details and exciting future potential to upgrade and create a superb family haven.

North east aspect provides natural light throughout High ceilings, polished floors and ornate features Bright open plan design with large lounge & dining space Sunlit rear courtyard, garage plus off street car space Large bedrooms & island kitchen with gas appliances Scope to update, restore or completely transform (STCA) Short stroll to harbourside parklands and village shops For full version visit the website

5 🗀 3 🟪 2 🖨

Type : House Land Size : 342 sqm

View: https://www.gwre.com.au/8065408

0

SCALE BAR in metres